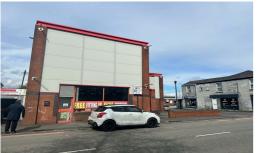

#### Location

The building is situated close to Blackburn town centre off Higher Audley Street/A6078, which links directly with Carl Fogarty way and junction 6 of the M65 motorway.

The property is close to Blackburn town centre with the Peel Centre retail park a short walk away which is home to occupiers such as Vue Cinema, Nando's, Pizza Hut amongst many others.

#### Description

The property is an office/ retail premises with the ground floor being occupied by Carpet Kingdom.

The first floor office has been refurbished to a good standard and benefit from self contained kitchen, toilet facilities, carpeted floor and LED lighting.