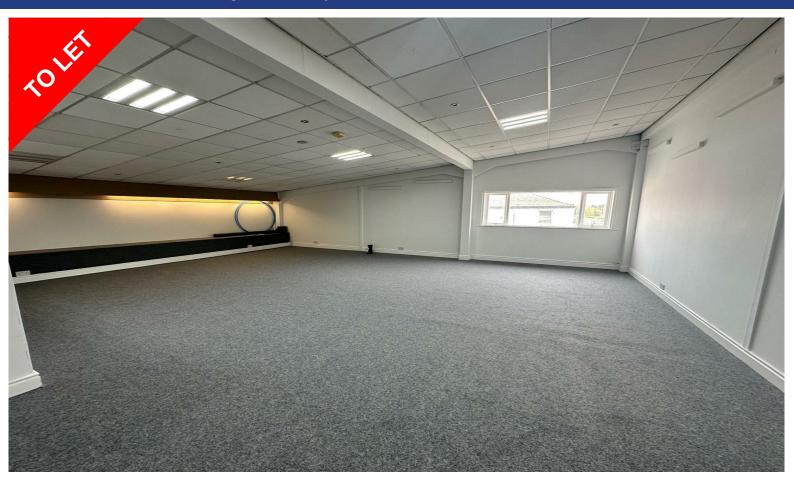

#### Description

The property is an office/ retail premises with the ground floor being occupied by Carpet Kingdom.

The first floor office has been refurbished to a good standard and benefit from self contained kitchen, toilet facilities, carpeted floor and LED lighting.

#### Accommodation

The property has a Net Internal Area of 790 sq.ft