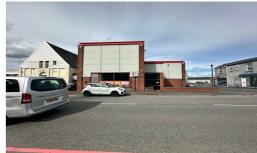

#### Location

The building is situated close to Blackburn town centre off Higher Audley Street/A6078, which links directly with Carl Fogarty way and junction 6 of the M65 motorway.

The property is close to Blackburn town centre with the Peel Centre retail park a short walk away which is home to occupiers such as Vue Cinema, Nando's, Pizza Hut amongst many others.

#### Description

The property is an office/ retail premises with the ground floor being occupied by Carpet Kingdom.

The first floor office has been refurbished to a good standard and benefit from self contained kitchen, toilet facilities, carpeted floor and LED lighting.