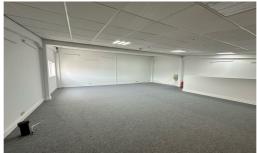

#### Description

The property is an office/ retail premises with the ground floor being occupied by Carpet Kingdom.

The first floor office has been refurbished to a good standard and benefit from self contained kitchen, toilet facilities, carpeted floor and LED lighting.

#### Accommodation

The property has a Net Internal Area of 790 sq.ft