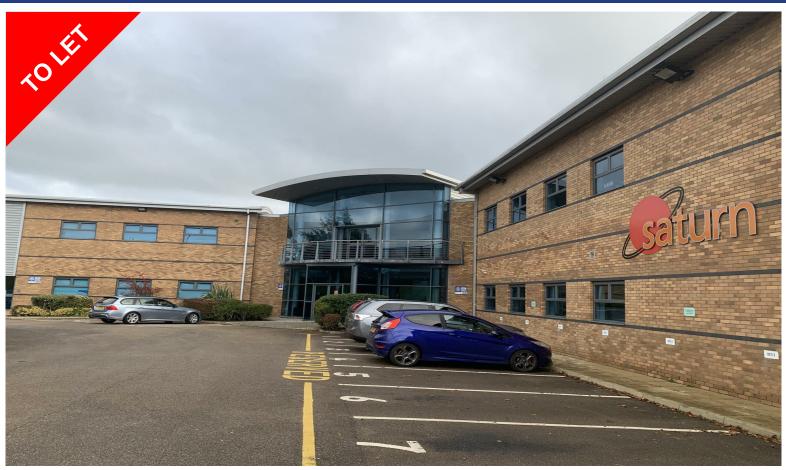

The Saturn Centre, Challenge Way, Greenbank Business Park, Blackburn, BB1 5QB

TO LET Use - Office Size - 550 - 975 Sq ft Rent - From £8 per sq. ft.

- To Let Good quality office suites
- 550 sq.ft. 975 sq. ft.
- Flexible Lease Terms and Immediate Availability
- Attractive rental offer

# The Saturn Centre, Challenge Way, Greenbank Business Park, Blackburn, BB1 5QB

#### Description

Saturn Business Centre is an attractive modern multi occupier office building, constructed on two floors and includes the following features :

~ attractive reception area constructed over two floors with meeting/break out areas

- ~ lift access to upper floors
- ~ ample parking

~ individual office specification includes carpeted floors, 3 compartment trunking, suspended ceilings, recessed fluorescent lighting and electric panel heating