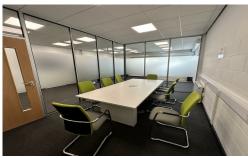

#### Description

Saturn Business Centre is an attractive modern multi occupier office building, constructed on two floors and includes the following features :

~ attractive reception area constructed over two floors with meeting/break out areas

- ~ lift access to upper floors
- ~ ample parking

~ individual office specification includes carpeted floors, 3 compartment trunking, suspended ceilings, recessed fluorescent lighting and electric panel heating