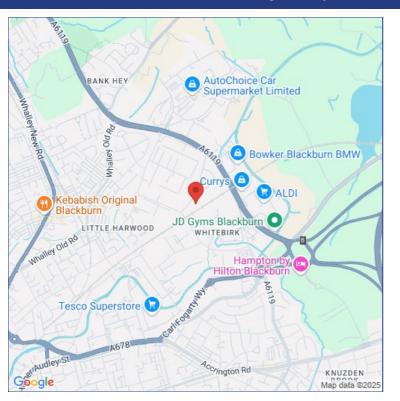

#### Location

The premises are located fronting Challenge Way, close to its junction with Blakewater Road in an established commercial area, approximately one mile east of Blackburn town centre.

Access to the national motorway network is within one mile of the premises via Junction 6 of the M65 motorway. See location plan.