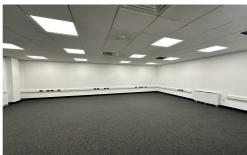

#### Description

Saturn Business Centre is an attractive modern multi occupier office building, constructed on two floors and includes the following features :

~ attractive reception area constructed over two floors with meeting/break out areas

- ~ lift access to upper floors
- ~ ample parking

~ individual office specification includes carpeted floors, 3 compartment trunking, suspended ceilings, recessed fluorescent lighting and electric panel heating

### Accommodation

The current availability is as follows

| SUITE       | SIZE         | RENT<br>(+VAT) | SERVICE<br>CHARGE<br>(+VAT) | UTILITIES  | TOTAL<br>COST            |
|-------------|--------------|----------------|-----------------------------|------------|--------------------------|
| Suite<br>1A | 703<br>sq ft | £5,624<br>pa   | £2,812 pa.                  | £1,406 pa. | £9,842<br>p.a. +<br>VAT  |
| Suite 3     | 550<br>sq.ft | £5,500<br>pa   | £2,200 pa                   | £1,100 pa  | £8,800<br>p.a. +<br>VAT  |
| Suite<br>7C | 750<br>sq.ft | £6,000<br>pa   | £3,000 pa.                  | £1,500 pa. | £10,500<br>p.a. +<br>VAT |
| Suite<br>15 | 975<br>sq ft | £7,800<br>pa   | £3,900 pa                   | £1,950 pa  | £13,650<br>p.a. +<br>VAT |