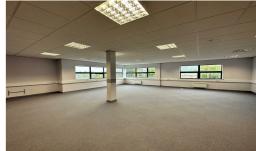

## Description

The office is located on the first floor of the building and has been finished to a good standard. It benefits from carpet tiled floors, suspended ceilings and recessed cat 2 lighting.

The building benefits from a communal reception / waiting area on the ground floor. Tenants are also able to use the meeting room free of charge. Externally there is parking available in the immediate vicinity.

## Accommodation

The Net internal area is 1,100 sq.ft