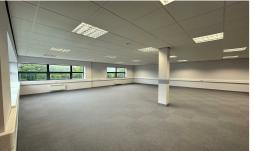

## Description

The office is located on the first floor of the building and has been finished to a good standard. It benefits from carpet tiled floors, suspended ceilings and recessed cat 2 lighting.

The building benefits from a communal reception / waiting area on the ground floor. Tenants are also able to use the meeting room free of charge. Externally there is parking available in the immediate vicinity.

## Accommodation

The Net internal area is 1,100 sq.ft