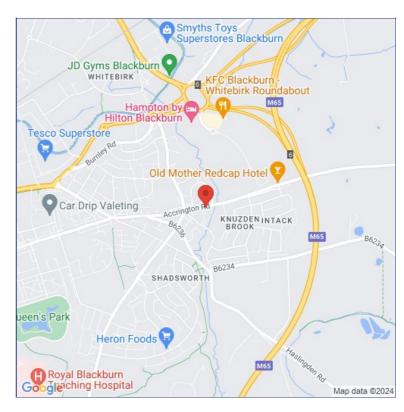

#### Location

The property is prominently located on Accrington Road close to its junction of Whitebirk Road and Shadsworth Road (Intack traffic lights) and within 0.5 miles of junction 6 of the M65 motorway.