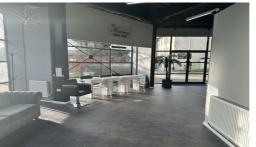

# Description

The property comprises a ground floor retail unit currently being used as a hairdressers.

Internally the property has been finished to a high specification benefitting from vinyl flooring, plaster board walls and partitioned rooms suitable for treatment rooms

To the rear is a kitchen and W.C facilities.

Externally the property is also adjacent to a large public car park.