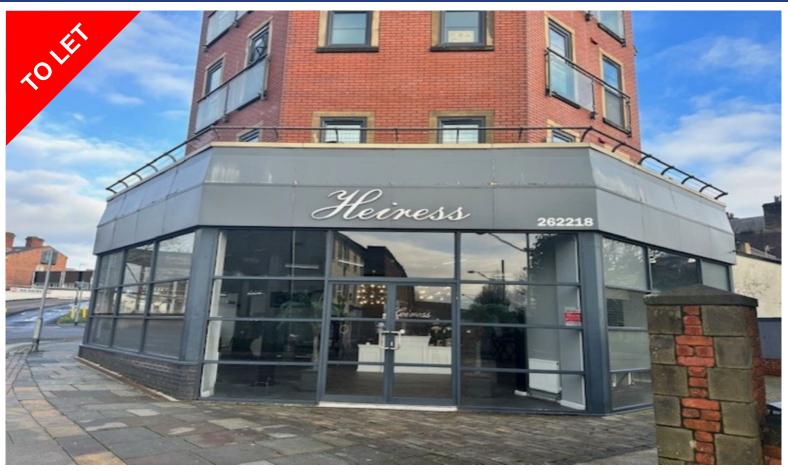

# The Tower, Astley Gate, Blackburn, BB2 2DN

TO LET Use - Retail Size - 2,950 Sq ft Rent - £19,950 per annum

- Prominent retail property in Blackburn Town Centre
- Close to Blackburn Shopping Mall, Town Hall and King George's Hall
- Easy Access To Public Transportation

# The Tower, Astley Gate, Blackburn, BB2 2DN

# Location

The property is situated on Astley Gate in the centre of Blackburn, close to The Mall shopping centre and markets, Blackburn Town Hall and King George's Hall.

The surrounding area is an established commercial area with a number of retail and office users close by.

# Description

The property comprises a ground floor retail unit currently being used as a hairdressers.

Internally the property has been finished to a high specification benefitting from vinyl flooring, plaster board walls and partitioned rooms suitable for treatment rooms