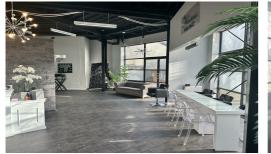

# Description

The property comprises a ground floor retail unit currently being used as a hairdressers.

Internally the property has been finished to a high specification benefitting from vinyl flooring, plaster board walls and partitioned rooms suitable for treatment rooms

To the rear is a kitchen and W.C facilities.

Externally the property is also adjacent to a large public car park.