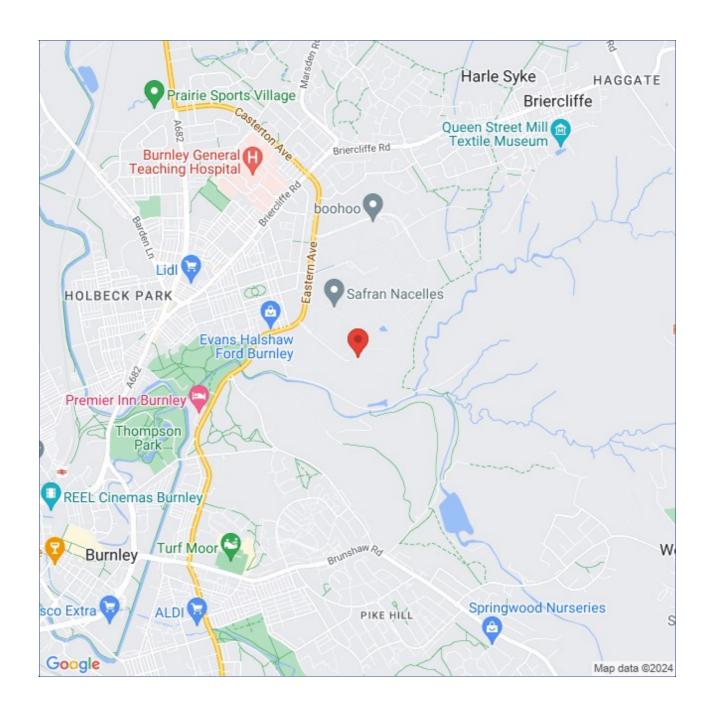

#### Location

The business centre is situated on the popular Heasandford Industrial Park with surrounding occupiers including Rectella, Aircelle, Boohoo.com and BCW.

It has good access to the national motorway network via either Junction 12 (Brierfield) or Junction 10 (Burnley Central). Burnley town centre is approximately 1.5 miles from the premises.