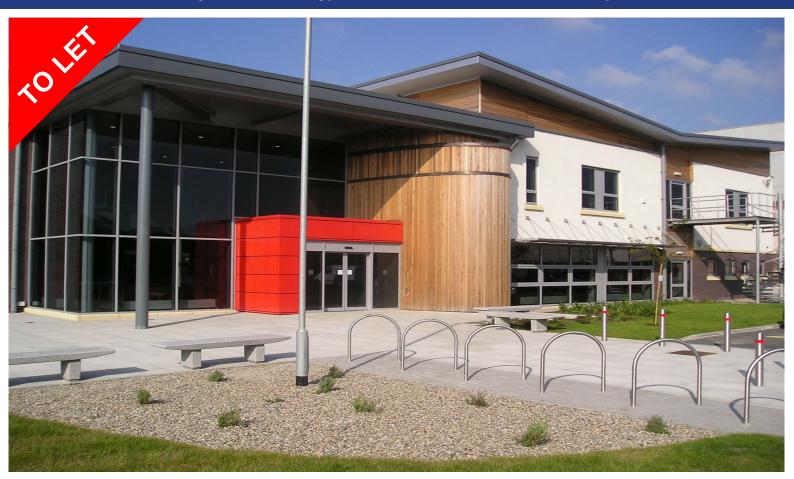

# Lancashire Digital Technology Centre, Bancroft Road, Burnley, BB10 2TP

# TO LET

Use - Office

Size - 440 - 489 Sq ft

Rent - From £115 per week (including

service charge)

- Flexible lease terms
- 24/7 access on managed estate
- Competitive inclusive rentals

COMMERCIAL PROPERTY AGENTS, CHARTERED SURVEYORS AND VALUERS

#### Location

The business centre is situated on the popular Heasandford Industrial Park with surrounding occupiers including Rectella, Aircelle, Boohoo.com and BCW.

It has good access to the national motorway network via either Junction 12 (Brierfield) or Junction 10 (Burnley Central). Burnley town centre is approximately 1.5 miles from the premises.