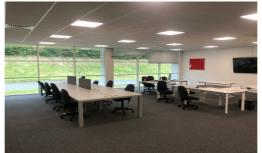

### Description

The property comprises the former Call Centre and now provides a high quality business centre. The available office space is 3,026 sq.ft however it can be split into two units extending to 1,513 sq.ft . It has been finished to a very high specification. The other half of the building is occupied by 247 Home Rescue.

The suites have the benefit of full height glazed windows with views across open countryside, raised floors, carpeted floors and air conditioning. WC facilities and amenity facilities are available.

The building is accessed from a feature entrance atrium and externally there are attractive grounds with ample on-site parking.