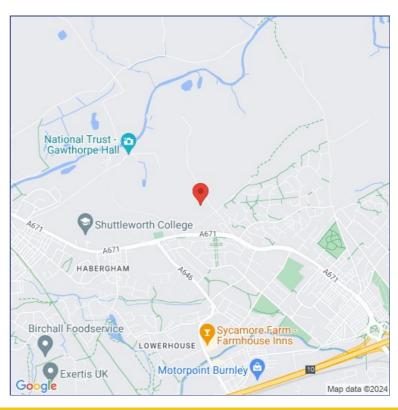

#### Location

The property is situated off Padiham Road on the edge of Burnley in an attractive rural environment but with excellent access to Junction 10 of the M65 motorway.