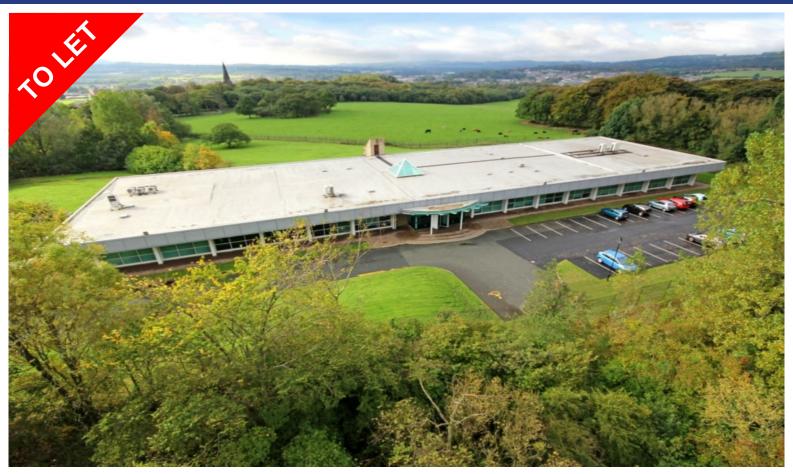

## Parkhill Business Centre, Padiham Road, Burnley, BB12 6TG

### Description

The property comprises the former Call Centre and now provides a high quality business centre. The available office space is 3,026 sq.ft however it can be split into two units extending to 1,513 sq.ft . It has been finished to a very high specification. The other half of the building is occupied by 247 Home Rescue.

The suites have the benefit of full height glazed windows with views across open countryside, raised floors, carpeted floors and air conditioning. WC facilities and amenity facilities are available.

The building is accessed from a feature entrance atrium and externally there are attractive grounds with ample on-site parking.