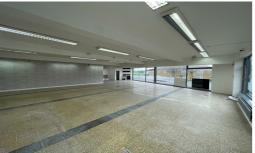

## Description

The property comprises a self contained ground floor retail premises which was previously used as a hairdresser.

The ground floor is predominantly open plan with storage and wc facilities to the rear. There is also access via a sliding door to the back.

The first floor office suites have been refurbished and provide excellent predominantly open plan space with ancillary WC and kitchen facilities.

The property would accommodate a number of alternative uses, subject to planning