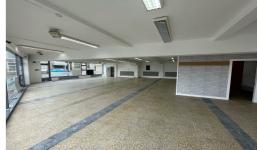

## Description

The property comprises a self contained ground floor retail premises which was previously used as a hairdresser.

The ground floor is predominantly open plan with storage and wc facilities to the rear. There is also access via a sliding door to the back.

The first floor office suites have been refurbished and provide excellent predominantly open plan space with ancillary WC and kitchen facilities.

The property would accommodate a number of alternative uses, subject to planning