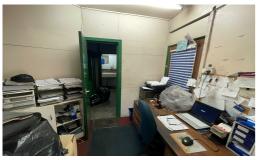

# Description

The property comprises a detached workshop premises with offices extending to 1,776 sq.ft

It is of rendered brickwork construction under a pitched asbestos panelled roof. In addition there is single storey extension of a similar rendered brick work under a sloping mono pitch roof.

The property also benefits from a sliding timber loading door (off Brook Street) and internally it has solid brick flooring and wc facilities.

Internally there is a mezzanine of 243 sq.ft providing additional storage.