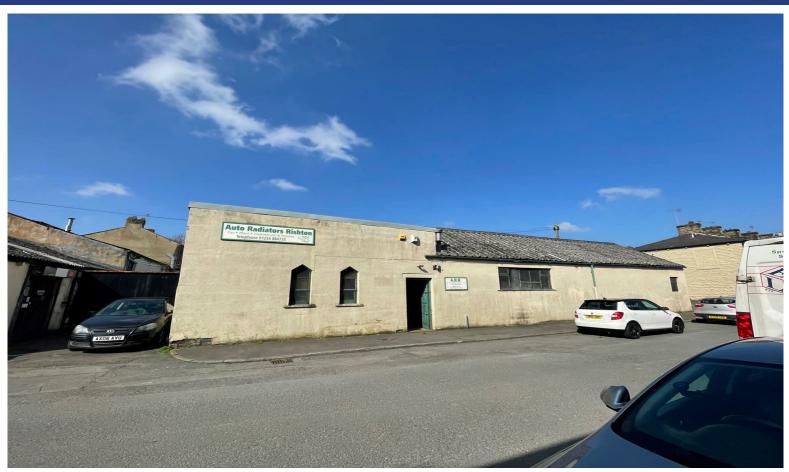

# 19 Spring Street, Rishton, Blackburn, BB1 4LN

#### Location

The property is situated close to the centre of Rishton with prominent frontage to Spring Street

The property is situated within 2 miles of J6 of the M65 motorway and approximately 5 miles from Blackburn.

# Description

The property comprises a detached workshop premises with offices extending to 1,776 sq.ft

It is of rendered brickwork construction under a pitched asbestos panelled roof. In addition there is single storey extension of a similar rendered brick work under a sloping mono pitch roof.