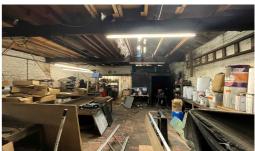

# Description

The property comprises a detached workshop premises with offices extending to 1,776 sq.ft

It is of rendered brickwork construction under a pitched asbestos panelled roof. In addition there is single storey extension of a similar rendered brick work under a sloping mono pitch roof.

The property also benefits from a sliding timber loading door (off Brook Street) and internally it has solid brick flooring and wc facilities.

Internally there is a mezzanine of 243 sq.ft providing additional storage.

### Accommodation

We have calculated that Gross Internal Area is 1,776 sq.ft (including a 243 sq.ft mezzanine)