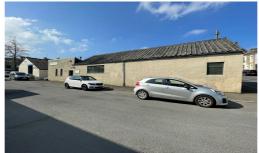

#### Location

The property is situated close to the centre of Rishton with prominent frontage to Spring Street

The property is situated within 2 miles of J6 of the M65 motorway and approximately 5 miles from Blackburn.

# Description

The property comprises a detached workshop premises with offices extending to 1,776 sq.ft

It is of rendered brickwork construction under a pitched asbestos panelled roof. In addition there is single storey extension of a similar rendered brick work under a sloping mono pitch roof.