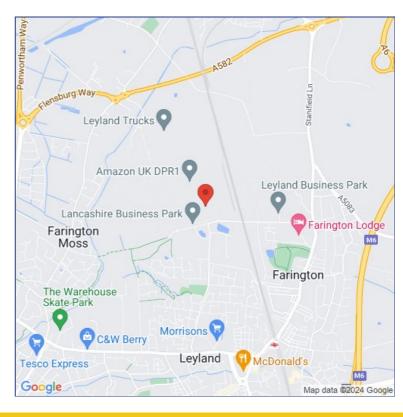

#### Location

Situated within Lancashire Business Park, Chorley House is directly accessible from the main estate road and Centurion Way.

Leyland town centre, Chorley and Preston are all within a 5 mile radius and junction 9 of the M6 motorway is close by and provides easy access to the remainder of the national motorway network.