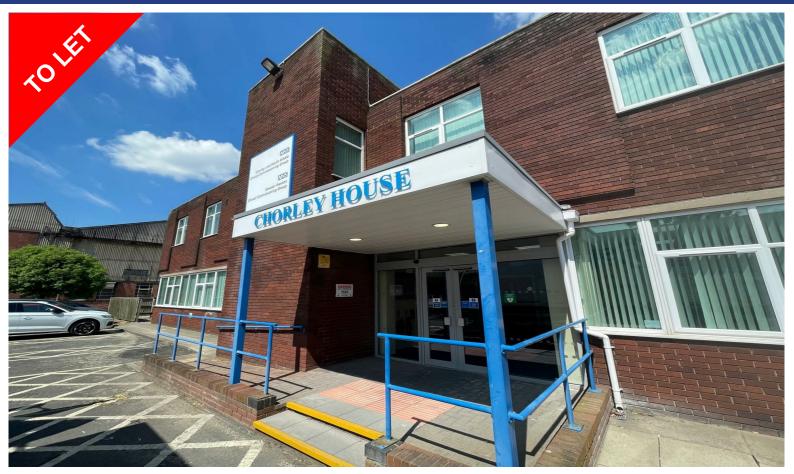

# Chorley House, Lancashire Business Park, Leyland, PR26 6TT

# TO LET

Use - Office

Size - 7,000 - 13,905 Sq ft

Rent - From £70,000 - £140,000 per annum

plus VAT.

- Good quality specification
- Competitive rental
- Ample on site parking
- Easy access to the national motorway network

# Description

The property comprises a two-storey detached office building until recently occupied by the NHS.

The specification includes fully carpeted/vinyl floors, painted and decorated walls, some LED lighting within a suspended ceiling, personnel lift, kitchen and amenity facilities.

The building is in an excellent condition and benefits from extensive car parking within landscaped grounds.