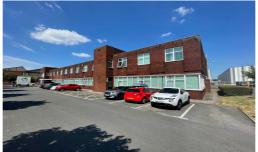

# Description

The property comprises a two-storey detached office building until recently occupied by the NHS.

The specification includes fully carpeted/vinyl floors, painted and decorated walls, some LED lighting within a suspended ceiling, personnel lift, kitchen and amenity facilities.

The building is in an excellent condition and benefits from extensive car parking within landscaped grounds.