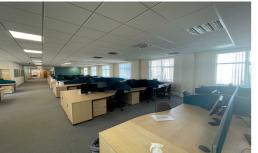

# Description

The property comprises a two-storey detached office building until recently occupied by the NHS.

The specification includes fully carpeted/vinyl floors, painted and decorated walls, some LED lighting within a suspended ceiling, personnel lift, kitchen and amenity facilities.

#### Accommodation

It is understood that the property extends to 13,905 sq.ft on two levels.

Consideration may be given to sub-dividing the property in to two floors to provide suites from circa 7000 sq.ft upwards.