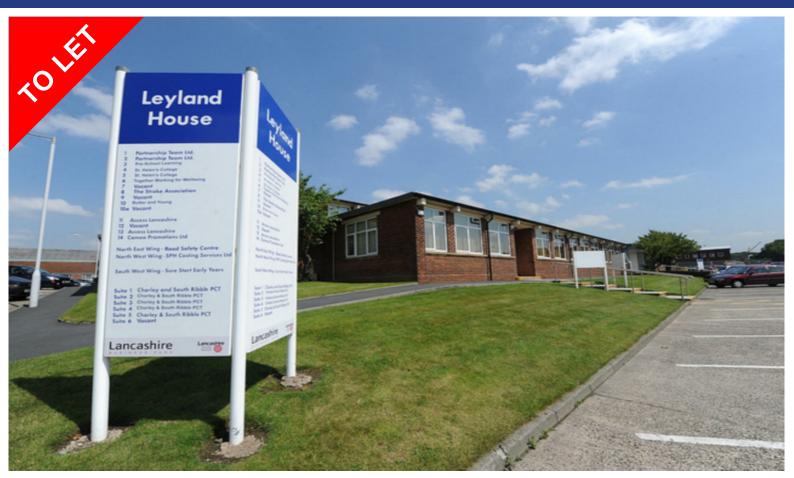

# Leyland House, Lancashire Business Park, Leyland, PR26 6TY

# TO LET

Use - Office

Size - 352 - 377 Sq ft

Rent - From £10 per sq.ft

- Good Quality Office Suite
- Ample car parking
- 24 hour manned security
- Good access to national motorway network

COMMERCIAL PROPERTY AGENTS, CHARTERED SURVEYORS AND VALUERS

#### Location

Situated within Lancashire Business Park, Leyland House is accessible directly from Lancashire Road off Enterprise Drive.

Preston, Chorley, Buckshaw Village and Leyland are all within a 5 mile radius, Junction 29 of the M6 motorway is close by and provides easy access to the remainder of the national motorway network.

## Description

Leyland House comprises a single storey building with dual access at the front and rear via a small reception area.

Internally the accommodation provides self contained office units with shared toilet and kitchen facilities being fully fitted, including carpeted floors, painted/decorated walls, suspended ceiling with integral lighting. The building has a mix of gas fired central heating/electric heating and upvc double glazed windows.

The suites are in good overall condition and benefit from extensive car parking within landscaped grounds. In addition a meeting room is available to book for tenants usage. (Additional charges apply)