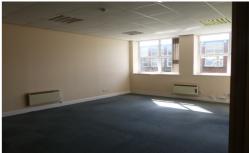

## Description

Leyland House comprises a single storey building with dual access at the front and rear via a small reception area.

Internally the accommodation provides self contained office units with shared toilet and kitchen facilities being fully fitted, including carpeted floors, painted/decorated walls, suspended ceiling with integral lighting. The building has a mix of gas fired central heating/electric heating and upvc double glazed windows.

#### Accommodation

The current availability is as follows:

| Office | Size<br>(sq.ft) | Rent(pa) | Service Charge (pa) | Insurance<br>(pa) |
|--------|-----------------|----------|---------------------|-------------------|
| 12     | 352             | £3,520   | £1,147              | £63.88            |
| 14     | 377             | £3,770   | £1,200              | £68.42            |