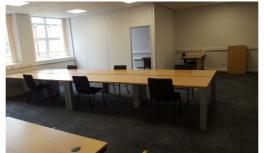

## Description

Leyland House comprises a single storey building with dual access at the front and rear via a small reception area.

Internally the accommodation provides self contained office units with shared toilet and kitchen facilities being fully fitted, including carpeted floors, painted/decorated walls, suspended ceiling with integral lighting. The building has a mix of gas fired central heating/electric heating and upvc double glazed windows.

The suites are in good overall condition and benefit from extensive car parking within landscaped grounds. In addition a meeting room is available to book for tenants usage. (Additional charges apply)