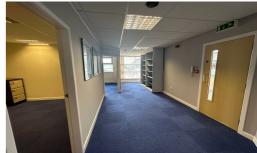

### Description

The premises comprises a two storey office building, with brick and insulated metal clad walls and roof and includes double glazed aluminum framed windows.

Internally access is via a reception area leading to the ground and first floor office areas benefitting from a specification including carpeted floors, painted plastered walls, suspended ceiling and recessed lighting.

There are w/c facilities with kitchen space available on both the ground and first floor.

The office benefits from 5 parking spaces within landscaped grounds.