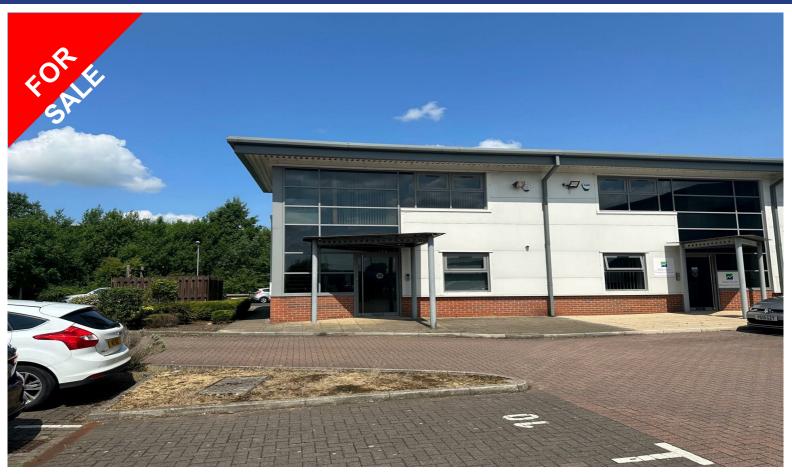

## 10 Trident Park, Trident Way, Blackburn, BB1 3NU

# FOR SALE

Use - Office, Investment

Size - 1,450 Sq ft

Price - £225,000

- Two Storey Modern Office Accommodation
- Good Motorway Access
- Established Office Area
- Rarely available freehold opportunity

COMMERCIAL PROPERTY AGENTS, CHARTERED SURVEYORS AND VALUERS

#### Location

The premises are well located in a pleasant canalside location on Trident Office Park, which fronts Whitebirk Drive to the east of Blackburn and within 400 yards of Junction 6 of the M65 motorway.

### Description

The premises comprises a two storey office building, with brick and insulated metal clad walls and roof and includes double glazed aluminum framed windows.

Internally access is via a reception area leading to the ground and first floor office areas benefitting from a specification including carpeted floors, painted plastered walls, suspended ceiling and recessed lighting.