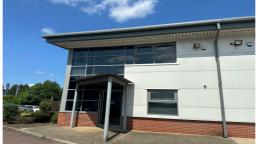

#### Location

The premises are well located in a pleasant canalside location on Trident Office Park, which fronts Whitebirk Drive to the east of Blackburn and within 400 yards of Junction 6 of the M65 motorway.

This particular unit overlooks the Leeds and Liverpool Canal.

### Description

The premises comprises a two storey office building, with brick and insulated metal clad walls and roof and includes double glazed aluminum framed windows.

Internally access is via a reception area leading to the ground and first floor office areas benefitting from a specification including carpeted floors, painted plastered walls, suspended ceiling and recessed lighting.