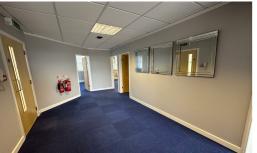

### Description

The premises comprises a two storey office building, with brick and insulated metal clad walls and roof and includes double glazed aluminum framed windows.

Internally access is via a reception area leading to the ground and first floor office areas benefitting from a specification including carpeted floors, painted plastered walls, suspended ceiling and recessed lighting.

There are w/c facilities with kitchen space available on both the ground and first floor.

The office benefits from 5 parking spaces within landscaped grounds.