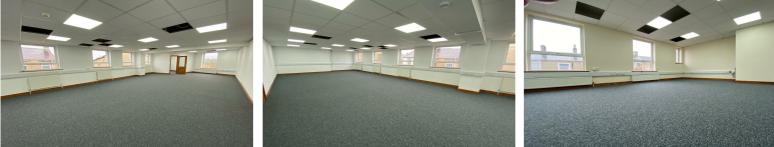

### Description

The property comprises of 3 first floor office suites which have recently been refurbished to include LED lighting, carpet tile flooring and suspended ceiling.

There is also a communal kitchen and toilet.

## Accommodation

The accomodation has been measured on an Net Internal Area basis is as follows

| Office   | Size      | Rental (per annum) |  |
|----------|-----------|--------------------|--|
| Office 1 | 300 sq.ft | £3,000 + VAT       |  |
| Office 2 | 500 sq.ft | £5,000 + VAT       |  |
| Office 3 | 950 sq.ft | £9,500 + VAT       |  |