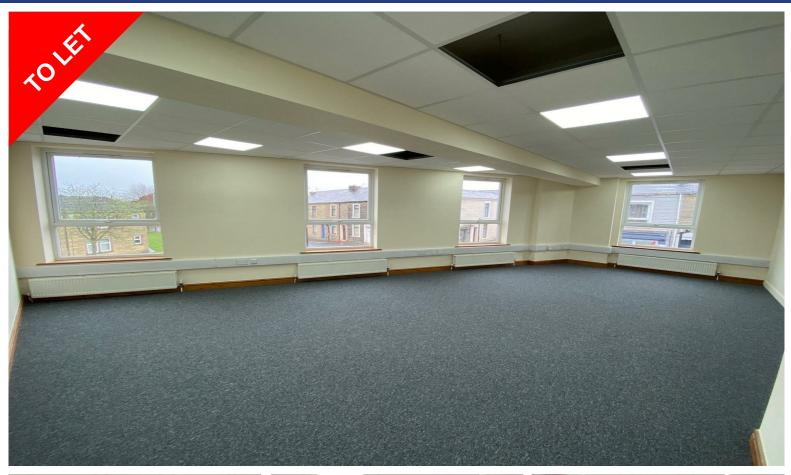

### Description

The property comprises of 3 first floor office suites which have recently been refurbished to include LED lighting, carpet tile flooring and suspended ceiling.

There is also a communal kitchen and toilet.

## Accommodation

The accomodation has been measured on an Net Internal Area basis is as follows

| Office   | Size      | Rental (per annum) |  |
|----------|-----------|--------------------|--|
| Office 1 | 300 sq.ft | £3,000 + VAT       |  |
| Office 2 | 500 sq.ft | £5,000 + VAT       |  |
| Office 3 | 950 sq.ft | £9,500 + VAT       |  |