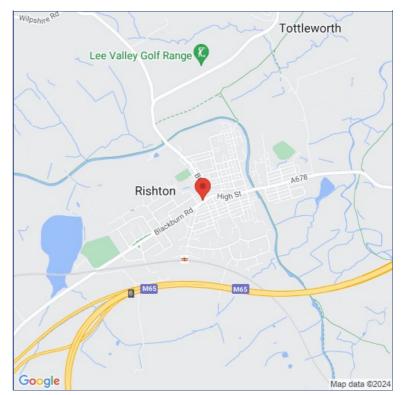

## Location

Situated at the traffic light junction of Blackburn Road, High Street and Harwood Road in the centre of Rishton. The property has excellent access to Junction 6 of the M65 motorway, which is approximately 2 miles from the property.