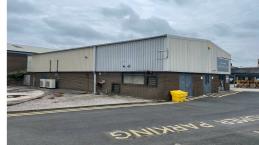

### Description

The property comprises a former factory showroom providing accommodation on the ground floor extending to 2,200 sq. ft.

It is of steel portal frame construction with brickwork walls at a height of around 4 feet with steel profile cladding above and to the roof which incorporates clear panels.

Internally, the space is predominantly open plan and it has the benefit of personnel and roller shutter door access.

The grounds are extensive providing parking spaces for 40 vehicles.