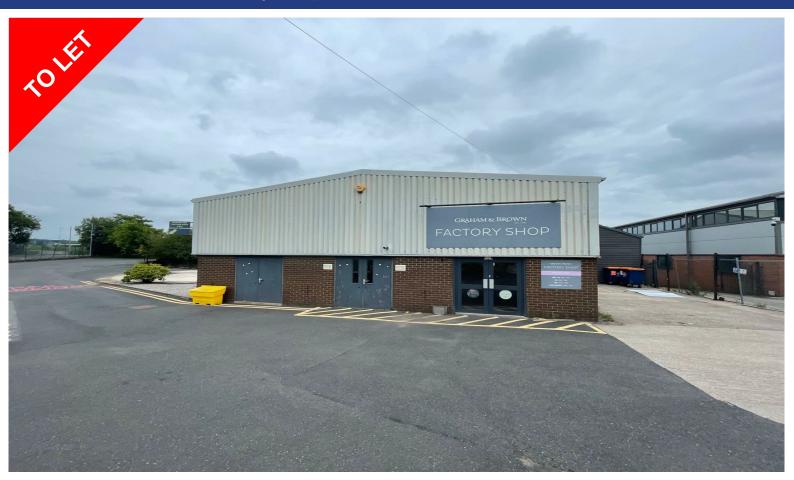

## Former Factory Shop, Harwood Road, Blackburn, BB1 3BD

# TO LET

Use - Industrial

Size - 2,200 Sq ft

Rent - £32,000 per annum, plus VAT.

- Former Showroom Premises With Extensive Parking
- Easy access to both Blackburn town centre and the M65 motorway
- Competitive terms

### Description

The property comprises a former factory showroom providing accommodation on the ground floor extending to 2,200 sq. ft.

It is of steel portal frame construction with brickwork walls at a height of around 4 feet with steel profile cladding above and to the roof which incorporates clear panels.

Internally, the space is predominantly open plan and it has the benefit of personnel and roller shutter door access.

The grounds are extensive providing parking spaces for 40 vehicles.