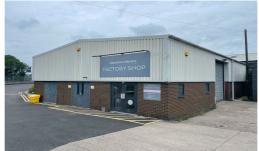

### Description

The property comprises a former factory showroom providing accommodation on the ground floor extending to 2,200 sq. ft.

It is of steel portal frame construction with brickwork walls at a height of around 4 feet with steel profile cladding above and to the roof which incorporates clear panels.

Internally, the space is predominantly open plan and it has the benefit of personnel and roller shutter door access.

The grounds are extensive providing parking spaces for 40 vehicles.