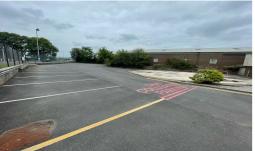

Internally, the space is predominantly open plan and it has the benefit of personnel and roller shutter door access.

The grounds are extensive providing parking spaces for 40 vehicles.