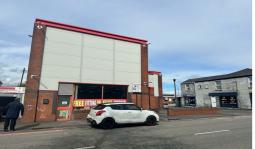

#### Location

The building is situated close to Blackburn town centre off Higher Audley Street/A6078, which links directly with Carl Fogarty way and junction 6 of the M65 motorway.

The property is close to Blackburn town centre with the Peel Centre retail park a short walk away which is home to occupiers such as Vue Cinema, Nando's, Pizza Hut amongst many others.

#### Description

The property is an office/ retail premises with the ground floor being occupied by Carpet Kingdom.

The first floor office has been refurbished to a good standard and benefit from self contained kitchen, toilet facilities, carpeted floor and LED lighting.