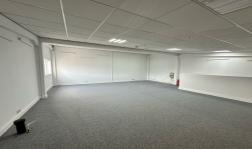

#### Description

The property is an office/ retail premises with the ground floor being occupied by Carpet Kingdom.

The first floor office has been refurbished to a good standard and benefit from self contained kitchen, toilet facilities, carpeted floor and LED lighting.

#### Accommodation

The property has a Net Internal Area of 790 sq.ft