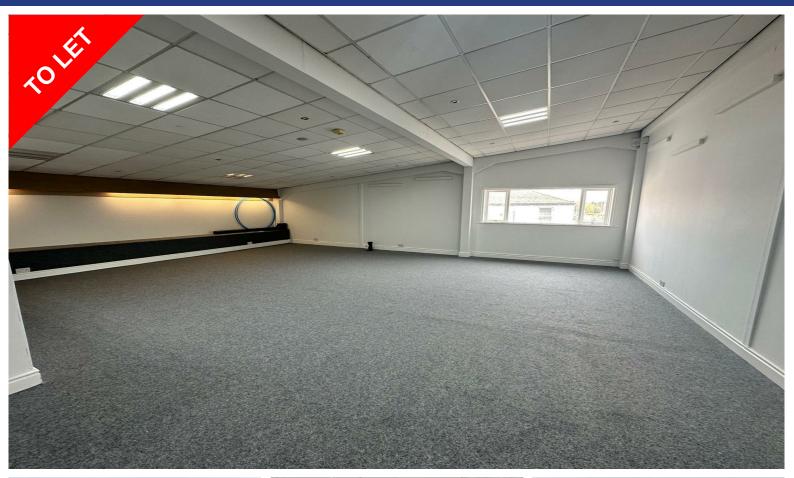

#### Description

The property is an office/ retail premises with the ground floor being occupied by Carpet Kingdom.

The first floor office has been refurbished to a good standard and benefit from self contained kitchen, toilet facilities, carpeted floor and LED lighting.

#### Accommodation

The property has a Net Internal Area of 790 sq.ft