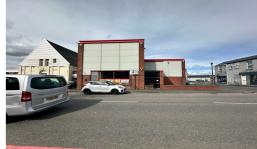

#### Location

The building is situated close to Blackburn town centre off Higher Audley Street/A6078, which links directly with Carl Fogarty way and junction 6 of the M65 motorway.

The property is close to Blackburn town centre with the Peel Centre retail park a short walk away which is home to occupiers such as Vue Cinema, Nando's, Pizza Hut amongst many others.

#### Description

The property is an office/ retail premises with the ground floor being occupied by Carpet Kingdom.

The first floor office has been refurbished to a good standard and benefit from self contained kitchen, toilet facilities, carpeted floor and LED lighting.