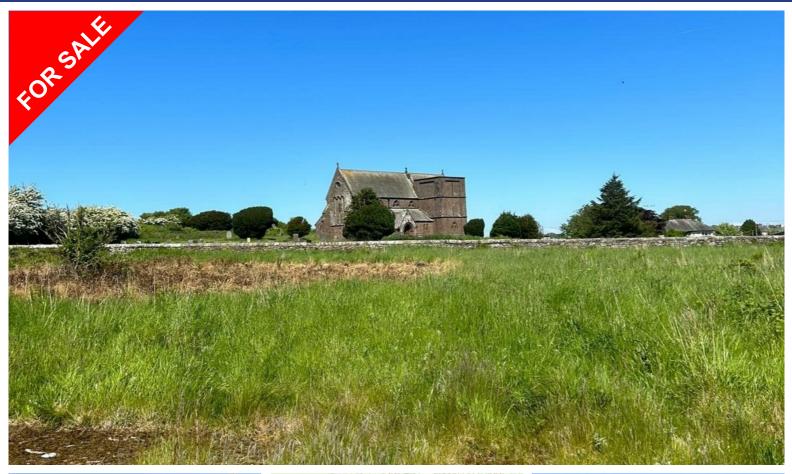

#### Location

The site is situated in Distington, a small town midway between Workington and Whitehaven on the Cumbrian coast.

Access to the proposed development will be off Hinnings Road and Central Avenue. The site is situated in a predominantly residential area although to the North is the Holy Spirit church and Distington Community School.

## Description

Site comprises an irregular shaped level parcel of land extending to 5.473 acres.

The site previously had planning consent for residential development from Copeland Borough Council in February 2008, application number 4/07/2749/0.