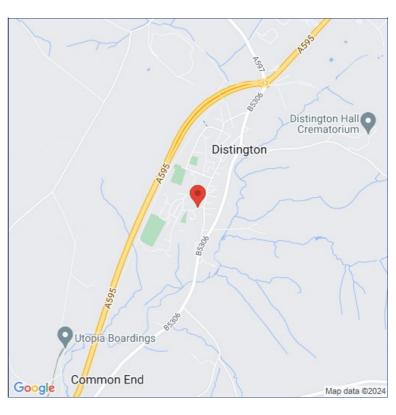

#### Location

The site is situated in Distington, a small town midway between Workington and Whitehaven on the Cumbrian coast.

Access to the proposed development will be off Hinnings Road and Central Avenue. The site is situated in a predominantly residential area although to the North is the Holy Spirit church and Distington Community School.