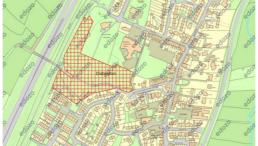

## Description

Site comprises an irregular shaped level parcel of land extending to 5.473 acres.

The site previously had planning consent for residential development from Copeland Borough Council in February 2008, application number 4/07/2749/0.

## Accommodation

The site area is 5.473 acres.