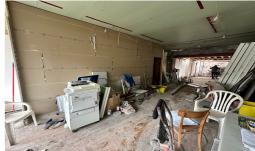

## Description

The property comprises a ground floor self contained retail premises currently being refurbished to include:

- Painted walls
- LED lighting
- Heating and cooling system

The property would accommodate a number of alternative uses, subject to planning.

## Accommodation

The Net Internal Area of the property is 794 sq.ft