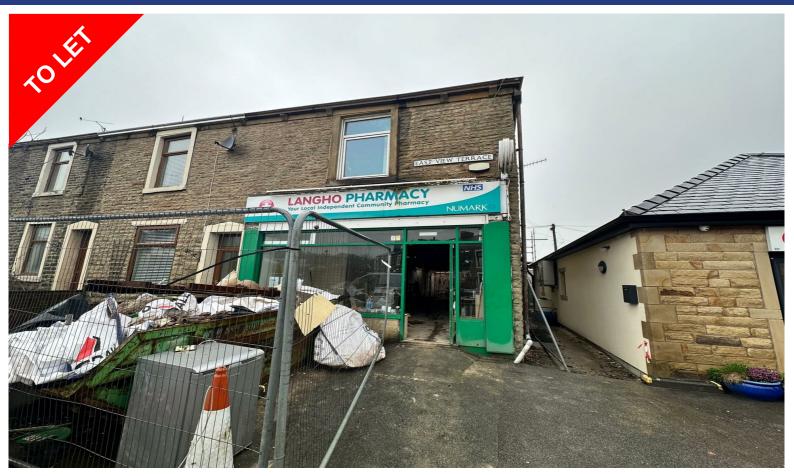

## Langho Pharmacy, 1A East View Terrace, Langho, Blackburn, BB6 8BX

# TO LET

Use - Retail

Size - 794 Sq ft

Rent - £10,000 per annum (+VAT)

- Ground Floor Retail Premises
- Currently being refurbished to a high specification
- Prominent Location

COMMERCIAL PROPERTY AGENTS, CHARTERED SURVEYORS AND VALUERS

### Location

The property is situated in the small village of Langho, with easy access to the Ribble Valley and Blackburn with Darwen.

It occupies a prominent position with substantial road frontage to Whalley Road (A666).