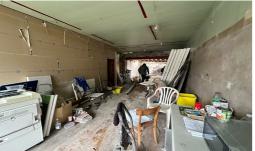

## Description

The property comprises a ground floor self contained retail premises currently being refurbished to include:

- Painted walls
- LED lighting
- Heating and cooling system

The property would accommodate a number of alternative uses, subject to planning.

## Accommodation

The Net Internal Area of the property is 794 sq.ft