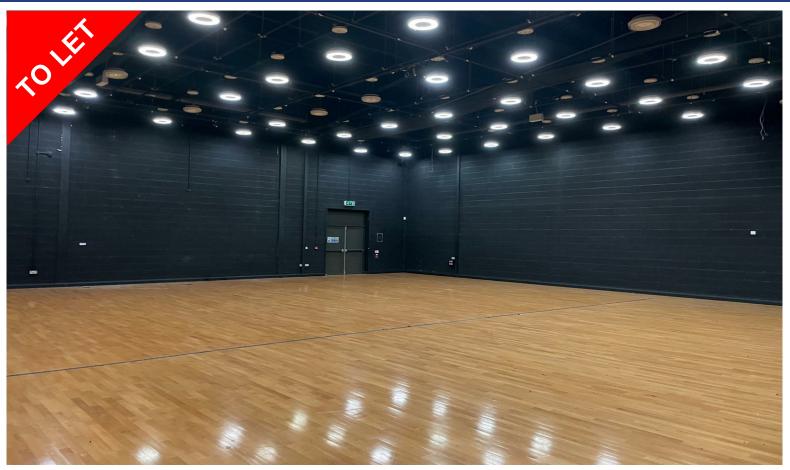

## Description

The property forms part of the former St Mary's College complex and provides a double height building of steel frame construction, under a flat roof.

It comprises a theatre, dance studios and classrooms.

#### Accommodation

We have calculated the area to be 13,810 sq.ft.

Consideration may be given to splitting the building into two sections. Further details on request.