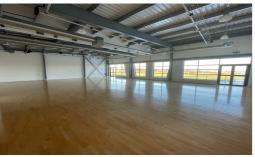

## Description

The property forms part of the former St Mary's College complex and provides a double height building of steel frame construction, under a flat roof.

It comprises a theatre, dance studios and classrooms.

#### Accommodation

We have calculated the area to be 13,810 sq.ft.

Consideration may be given to splitting the building into two sections. Further details on request.