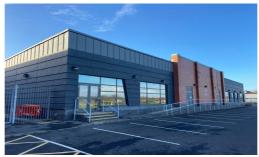

#### Location

The property is situated approximately 1 mile to the North of Blackburn Town Centre with motorway access via junction 6 of the M65 motorway 3 miles to the East and junction 32 of the M6 approximately 7 miles to the West.

Located within a mixed commercial and residential area, it has substantial frontage to Shear Brow.

Public transport is excellent and Blackburn railway station is approximately 1.5 miles from the property.