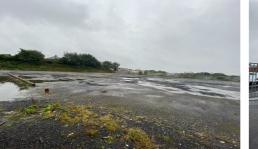

## Description

The secure compound benefits from perimeter palisade fencing and gated access and is suitable for secure storage.

# Accommodation

The site extends to a total of 1.33 acres / 0.53 hectares.