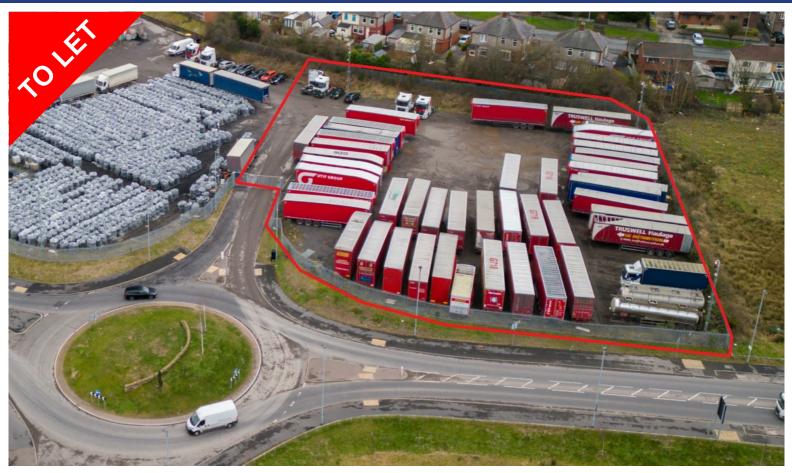

# Secure Compound, Carl Fogarty Way, Blackburn, BB1 3HJ

TO LET

- Use Commercial Land
- Size 1.33 Acres
- Rent £50,000 per annum, plus VAT.

- Available to lease immediately
- 1.33 acre secure compound
- Less than 0.2 miles from junction 6 of M65
- Lease to be granted without security of tenure

## Description

The secure compound benefits from perimeter palisade fencing and gated access and is suitable for secure storage.

# Accommodation

The site extends to a total of 1.33 acres / 0.53 hectares.