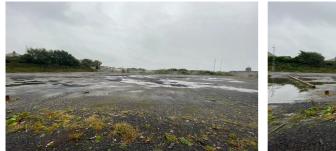

## Description

The secure compound benefits from perimeter palisade fencing and gated access and is suitable for secure storage.

# Accommodation

The site extends to a total of 1.33 acres / 0.53 hectares.