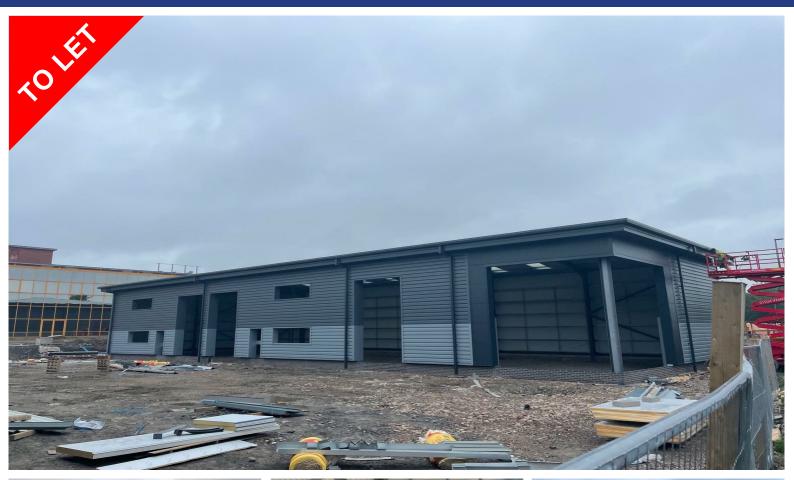

# TO LET

Use - Industrial

Size - 2,000 - 8,000 Sq ft

Rent - From £10.00 per sq.ft.

- High quality brand new industrial/warehouse units
- Available for occupancy Summer 2023
- Superb location close to junction 6 of the M65 motorway
- Minimum eaves height 6 metres

## Description

Sigma will provide high quality industrial/warehouse units ranging in size from 2,000 sq.ft upwards. Units will feature the following specification:

- ~ Streel portal frame construction
- ~ Full height glazed corner elevations
- ~ 6 Metre eaves height
- ~ Electrically operated loading doors
- ~ Internal lighting
- ~ Parking and loading within landscaped grounds

#### Accommodation

Units from 2,000 sq.ft upwards.