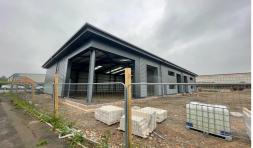

## Description

Sigma will provide high quality industrial/warehouse units ranging in size from 2,000 sq.ft upwards. Units will feature the following specification:

- ~ Streel portal frame construction
- ~ Full height glazed corner elevations
- ~ 6 Metre eaves height
- ~ Electrically operated loading doors
- ~ Internal lighting
- ~ Parking and loading within landscaped grounds

#### Accommodation

Units from 2,000 sq.ft upwards.