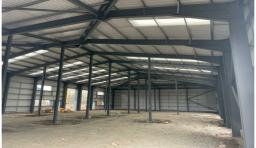

## Description

Sigma will provide high quality industrial/warehouse units ranging in size from 2,000 sq.ft upwards. Units will feature the following specification:

- ~ Streel portal frame construction
- ~ Full height glazed corner elevations
- ~ 6 Metre eaves height
- ~ Electrically operated loading doors
- ~ Internal lighting
- ~ Parking and loading within landscaped grounds