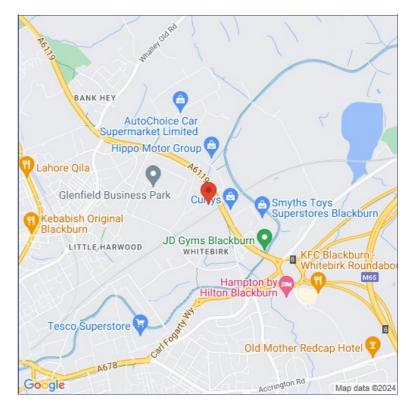

#### Location

The property is situated within the established and popular Greenbank Business Park close the A6119 (Blackburn outer ring road), which links directly to junction 6 of the M65 motorway.