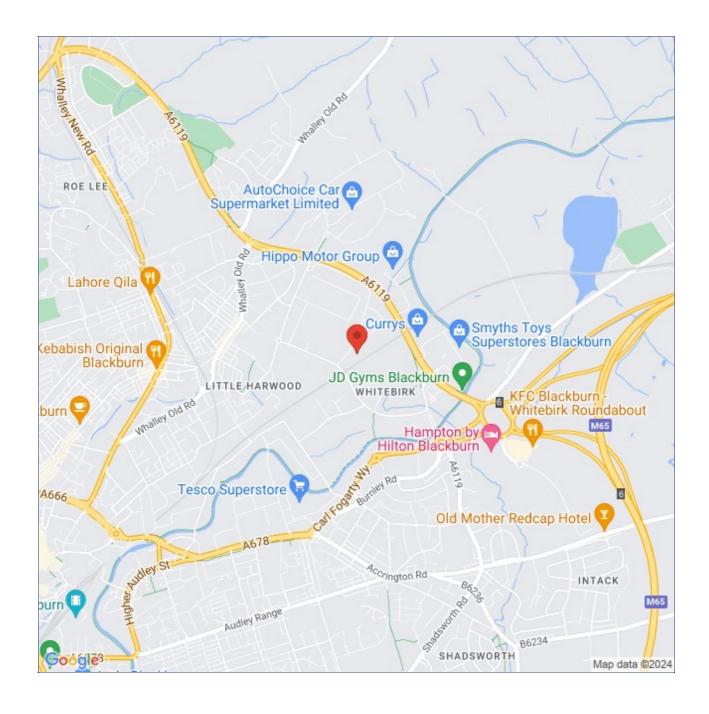

#### Location

The premises are located fronting Challenge Way, close to its junction with Blakewater Road in an established commercial area, approximately one mile east of Blackburn town centre.

Access to the national motorway network is within one mile of the premises via Junction 6 of the M65 motorway. See location plan.