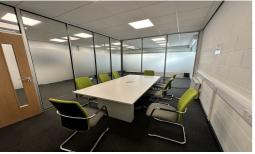

### Description

Saturn Business Centre is an attractive modern multi occupier office building, constructed on two floors and includes the following features:

- ~ attractive reception area constructed over two floors with meeting/break out areas
- ~ lift access to upper floors
- ~ ample parking
- ~ individual office specification includes carpeted floors, 3 compartment trunking, suspended ceilings, recessed fluorescent lighting and electric panel heating

#### Accommodation

The current availability is as follows

| SUITE       | SIZE         | RENT<br>(+VAT) | SERVICE<br>CHARGE (+VAT) | UTILITIES  | TOTAL<br>COST            |
|-------------|--------------|----------------|--------------------------|------------|--------------------------|
| Suite<br>1A | 703<br>sq ft | £5,624<br>pa   | £2,812 pa.               | £1,406 pa. | £9,842<br>p.a. +<br>VAT  |
| Suite 3     | 550<br>sq.ft | £5,500<br>pa   | £2,200 pa                | £1,100 pa  | £8,800<br>p.a. +<br>VAT  |
| Suite<br>7C | 750<br>sq.ft | £6,000<br>pa   | £3,000 pa.               | £1,500 pa. | £10,500<br>p.a. +<br>VAT |
| Suite<br>15 | 975<br>sq ft | £7,800<br>pa   | £3,900 pa                | £1,950 pa  | £13,650<br>p.a. +<br>VAT |