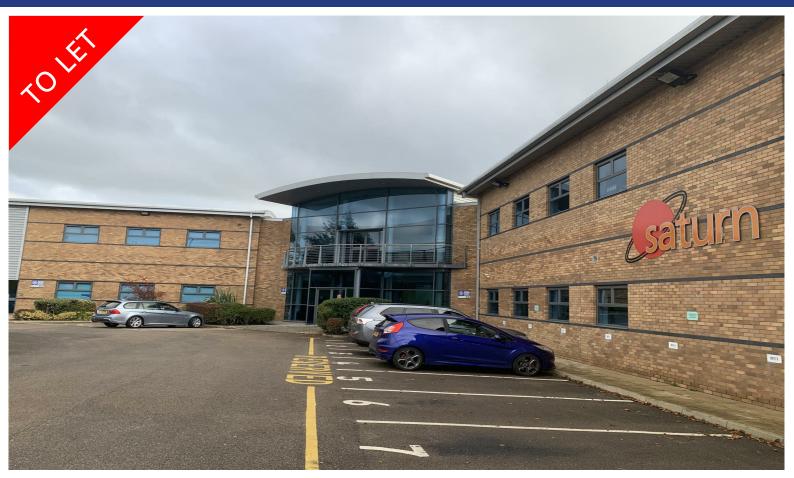

# The Saturn Centre, Challenge Way, Greenbank Business Park, Blackburn, BB1 5QB

## The Saturn Centre, Challenge Way, Greenbank Business Park, Blackburn, BB1 5QB

### Description

Saturn Business Centre is an attractive modern multi occupier office building, constructed on two floors and includes the following features:

- ~ attractive reception area constructed over two floors with meeting/break out areas
- ~ lift access to upper floors
- ~ ample parking
- ~ individual office specification includes carpeted floors, 3 compartment trunking, suspended ceilings, recessed fluorescent lighting and electric panel heating