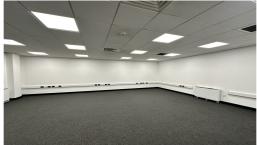

### Description

Saturn Business Centre is an attractive modern multi occupier office building, constructed on two floors and includes the following features:

- ~ attractive reception area constructed over two floors with meeting/break out areas
- ~ lift access to upper floors
- ~ ample parking
- ~ individual office specification includes carpeted floors, 3 compartment trunking, suspended ceilings, recessed fluorescent lighting and electric panel heating

#### Accommodation

The current availability is as follows

| SUITE       | SIZE         | RENT<br>(+VAT) | SERVICE<br>CHARGE (+VAT) | UTILITIES  | TOTAL<br>COST            |
|-------------|--------------|----------------|--------------------------|------------|--------------------------|
| Suite<br>1A | 703<br>sq ft | £5,624<br>pa   | £2,812 pa.               | £1,406 pa. | £9,842<br>p.a. +<br>VAT  |
| Suite 3     | 550<br>sq.ft | £5,500<br>pa   | £2,200 pa                | £1,100 pa  | £8,800<br>p.a. +<br>VAT  |
| Suite<br>7C | 750<br>sq.ft | £6,000<br>pa   | £3,000 pa.               | £1,500 pa. | £10,500<br>p.a. +<br>VAT |
| Suite<br>15 | 975<br>sq ft | £7,800<br>pa   | £3,900 pa                | £1,950 pa  | £13,650<br>p.a. +<br>VAT |