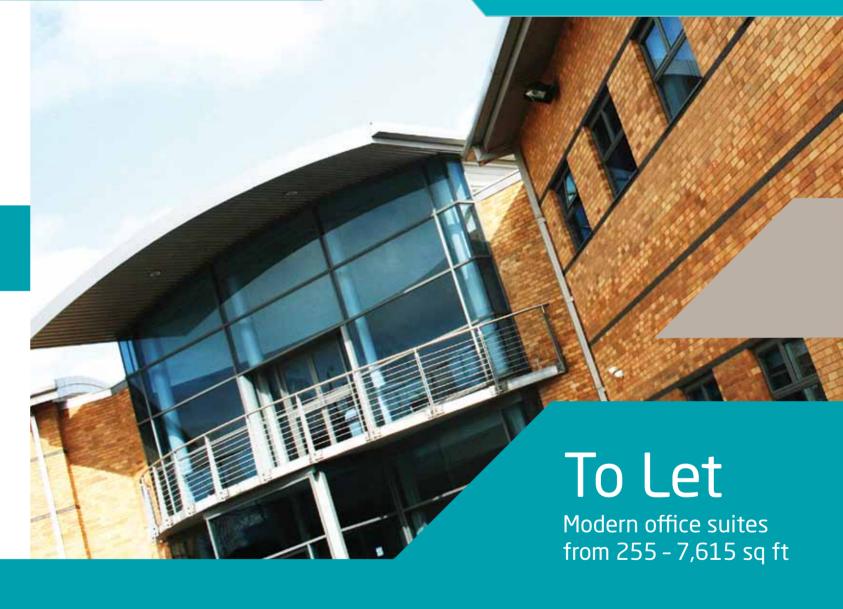

## Description

Saturn Business Centre is a purpose built office building and has suites of various sizes to suit many occupier requirements. Saturn is split over two floors, accessed via a central reception area. The accommodation has suspended ceilings and a high quality specification. There is ample car parking included with the accommodation. Suites are available in the building from 255 sq ft. Suites can be combined to suit occupiers' requirements.