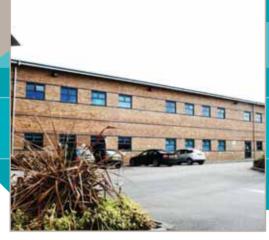

#### Situation

Saturn Business Centre is located on Challenge Way in Blackburn, off Blakewater Road. The property is less than I mile from junction 6 of the M65 motorway, giving excellent access to the local and national motorway network. Saturn Business Park is a popular, established business location.

## Description

Saturn Business Centre is a purpose built office building and has suites of various sizes to suit many occupier requirements. Saturn is split over two floors, accessed via a central reception area. The accommodation has suspended ceilings and a high quality specification. There is ample car parking included with the accommodation. Suites are available in the building from 255 sq ft. Suites can be combined to suit occupiers' requirements.