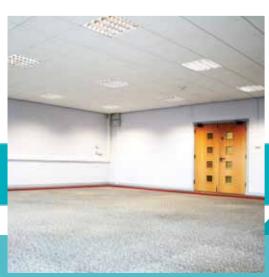

## Description

Saturn Business Centre is a purpose built office building and has suites of various sizes to suit many occupier requirements. Saturn is split over two floors, accessed via a central reception area. The accommodation has suspended ceilings and a high quality specification. There is ample car parking included with the accommodation. Suites are available in the building from 255 sq ft. Suites can be combined to suit occupiers' requirements.