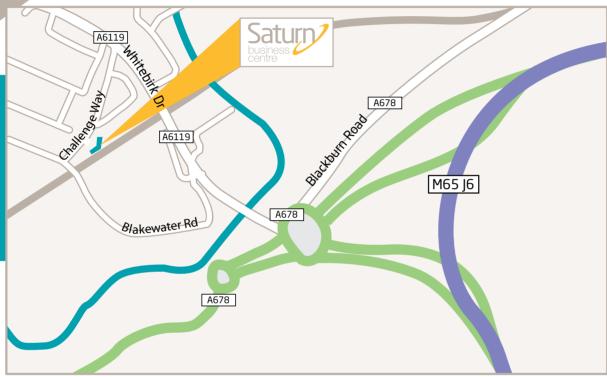

BB1 5QB into your sat nav.

Saturn Business Centre Challenge Way, Blackburn

#### Situation

Saturn Business Centre is located on Challenge Way in Blackburn, off Blakewater Road. The property is less than I mile from junction 6 of the M65 motorway, giving excellent access to the local and national motorway network. Saturn Business Park is a popular, established business location.