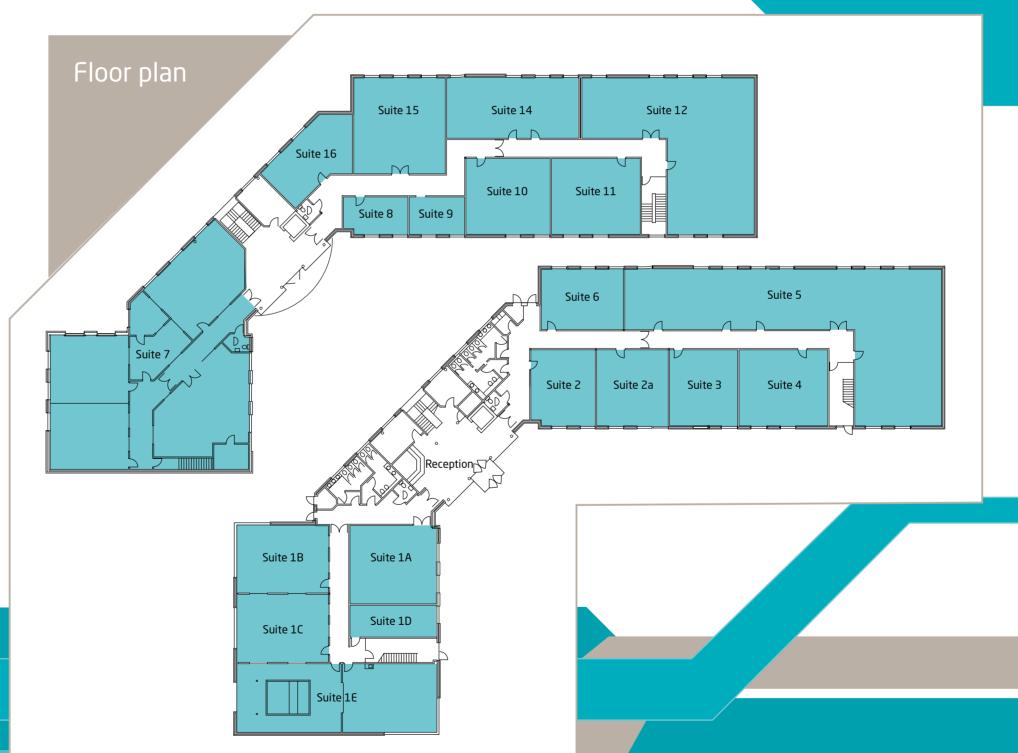

## Description

Saturn Business Centre is a purpose built office building and has suites of various sizes to suit many occupier requirements. Saturn is split over two floors, accessed via a central reception area. The accommodation has suspended ceilings and a high quality specification. There is ample car parking included with the accommodation. Suites are available in the building from 255 sq ft. Suites can be combined to suit occupiers' requirements.