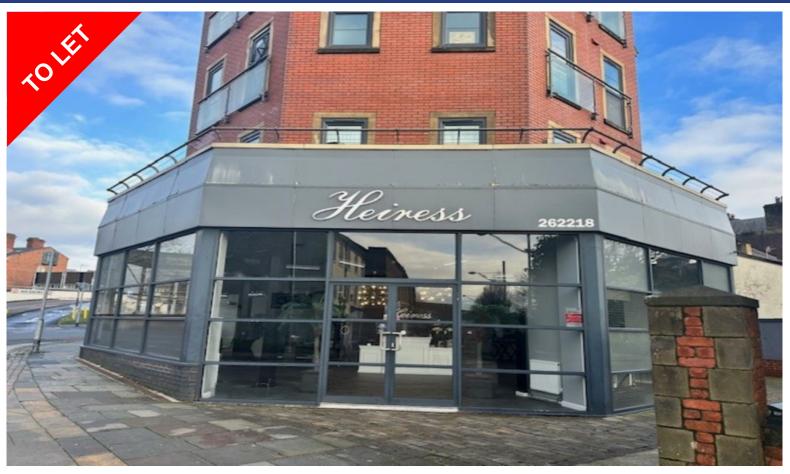

# The Tower, Astley Gate, Blackburn, BB2 2DN

**TO LET** Use - Retail

Size - 2,950 Sq ft

- Rent Reduced to £18,950 per annum
- Prominent retail property in Blackburn Town Centre
- Close to Blackburn Shopping Mall, Town Hall and King George's Hall
- Easy Access To Public Transportation

# The Tower, Astley Gate, Blackburn, BB2 2DN

# Description

The property comprises a ground floor retail unit currently being used as a hairdressers.

Internally the property has been finished to a high specification benefitting from vinyl flooring, plaster board walls and partitioned rooms suitable for treatment rooms

To the rear is a kitchen and W.C facilities.

Externally the property is also adjacent to a large public car park.