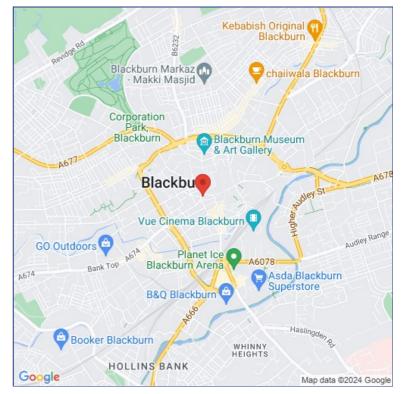

# Location

The property is situated on Astley Gate in the centre of Blackburn, close to The Mall shopping centre and markets, Blackburn Town Hall and King George's Hall.

The surrounding area is an established commercial area with a number of retail and office users close by.

The property is accessible both locally and regionally with public transport nearby and junction 5 of the M65 motorway approximately 2 miles away.