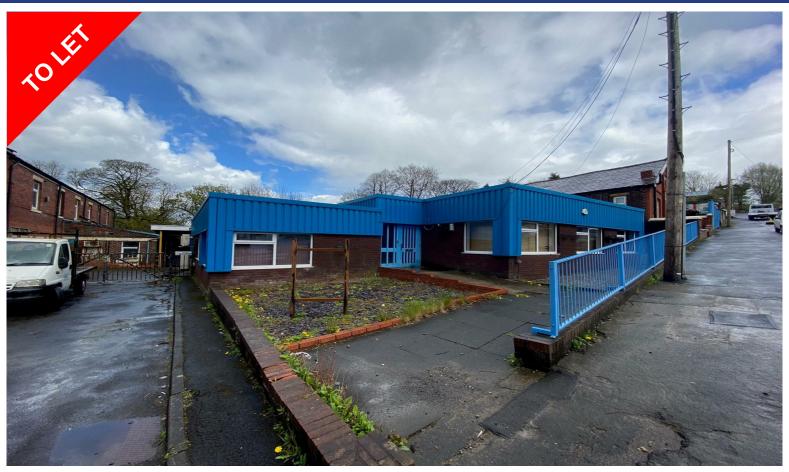

## Unit 1 Clarendon Works, Clarendon Road, Blackburn, BB1 9SS

TO LET

- Use Industrial, Miscellaneous
- Size 6,825 Sq ft
- Rent £26,000 per annum (NO VAT)

- 6,825 Sq.ft Workshop With Offices
- Close to Blackburn town centre
- Good location just off the A666 (Whalley New Road)
- Available immediately

# Unit 1 Clarendon Works, Clarendon Road, Blackburn, BB1 9SS

## Location

The premises are located off the A666 (Whalley New Road) in an established industrial/residential area on the edge of Blackburn town centre.

Junction 6 of the M65 motorway is approximately 2 miles from the subject premises (please see location plan included within these particulars).