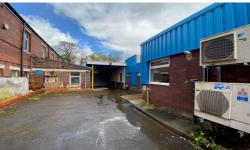

### Description

The property has been constructed on a steel portal frame with a mix of workshop and office accommodation. The offices are located towards the front of the building with a roller shutter door along the side elevation which leads directly into the workshop area.

The most recent tenant in the building was light manufacturing however it would suit various uses due to the open plan nature of the workshop area.

Access into the workshop is via an electronically operated roller shutter door. The building would not be suitable for HGV/Arctic vehicular access.