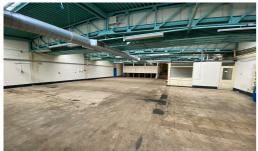

### Description

The property has been constructed on a steel portal frame with a mix of workshop and office accommodation. The offices are located towards the front of the building with a roller shutter door along the side elevation which leads directly into the workshop area.

The most recent tenant in the building was light manufacturing however it would suit various uses due to the open plan nature of the workshop area.

Access into the workshop is via an electronically operated roller shutter door. The building would not be suitable for HGV/Arctic vehicular access.

#### Accommodation

The property has been measured on a gross internal area basis.

| Workshop/Storage Area | 4,500 sq.ft |
|-----------------------|-------------|
| Office Accommodation  | 2,325 sq.ft |
| Total                 | 6,825 sq.ft |