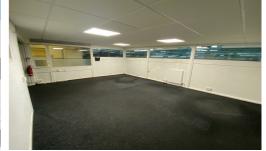

### Description

The property has been constructed on a steel portal frame with a mix of workshop and office accommodation. The offices are located towards the front of the building with a roller shutter door along the side elevation which leads directly into the workshop area.

#### Accommodation

The property has been measured on a gross internal area basis.

| Workshop/Storage Area | 4,500 sq.ft |
|-----------------------|-------------|
| Office Accommodation  | 2,325 sq.ft |
| Total                 | 6,825 sq.ft |