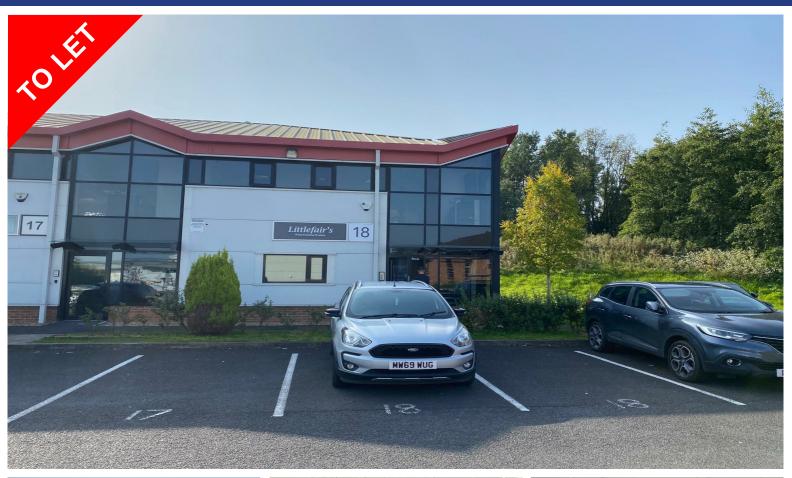

## Unit 18, Cunningham Court, Lions Drive, Blackburn, BB1 2QS

TO LET Use - Office

Size - 1,553 Sq ft

- Rent £16,000 per annum, plus VAT.
- TO LET High Specification Self Contained Office
- Excellent location next to junction 5 of the M65 motorway
- High specification
- On site parking
- Attractive landscaped environment

## Description

The property comprises a high specification end terraced two storey office of steel frame construction with feature Kingspan cladding and glass, under a pitched insulated steel profile roof.

Internally the accommodation provides good quality office fit out benefitting from suspended ceilings, LED lights, air conditioning and painted walls. There are 2 w/c facilities and the property has private car parking within an attractive landscaped setting.