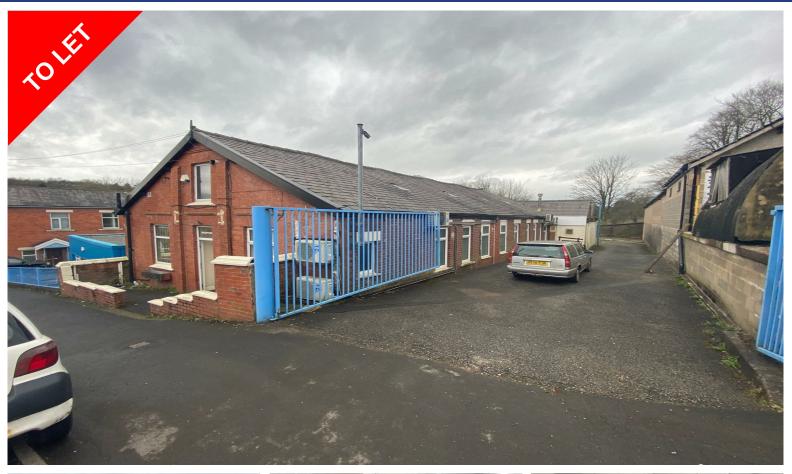

# TO LET

Use - Industrial, Office

Size - 3,475 Sq ft

Rent - £15,000 per annum (NO VAT).

- Offices and Workshop with Private Yard
- Rental £15,000 per annum (NO VAT)
- Available immediately

COMMERCIAL PROPERTY AGENTS, CHARTERED SURVEYORS AND VALUERS

#### Location

The premises are located off the A666 (Whalley New Road) in an established industrial/residential area on the edge of Blackburn town centre.

Junction 6 of the M65 motorway is approximately 2 miles from the subject premises (please see location plan included within these particulars).

## Description

Unit 2 Clarendon Road Works is a detached workshop with office accommodation and a private yard towards the rear. It has been found to be in a reasonable state of repair.

The offices are separated into a series of smaller, private rooms with air conditioning throughout, suspended ceilings and carpeted floors. There is also the benefit of w/c and kitchen facilities.