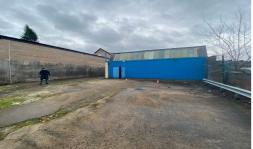

## Description

Unit 2 Clarendon Road Works is a detached workshop with office accommodation and a private yard towards the rear. It has been found to be in a reasonable state of repair.

The offices are separated into a series of smaller, private rooms with air conditioning throughout, suspended ceilings and carpeted floors. There is also the benefit of w/c and kitchen facilities.

Towards the rear of the building there is an open plan workshop underneath a northlight style roof which again has been found to be in good condition. This is accessed via the private road to the side of the building, which leads onto a relatively large tarmac surfaced yard area which is accessed via a double opening pedestrian door.