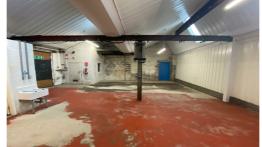

Towards the rear of the building there is an open plan workshop underneath a northlight style roof which again has been found to be in good condition. This is accessed via the private road to the side of the building, which leads onto a relatively large tarmac surfaced yard area which is accessed via a double opening pedestrian door.

### Accommodation

We have measured the property on a gross internal area basis as follows:

| Offices  | 2,531 sq.ft |
|----------|-------------|
| Workshop | 944 sq.ft   |
| Total    | 3,475 sq.ft |