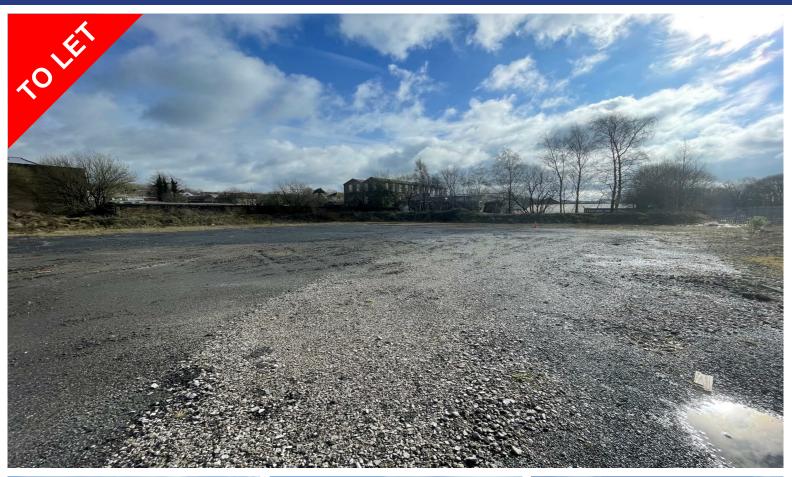

### Description

The property comprises a level parcel of land ideally suited for storage/haulage use.

There are no services on site and any security barriers will need to be installed by the ingoing occupier.

#### Accommodation

The yard area is 1.154 acres