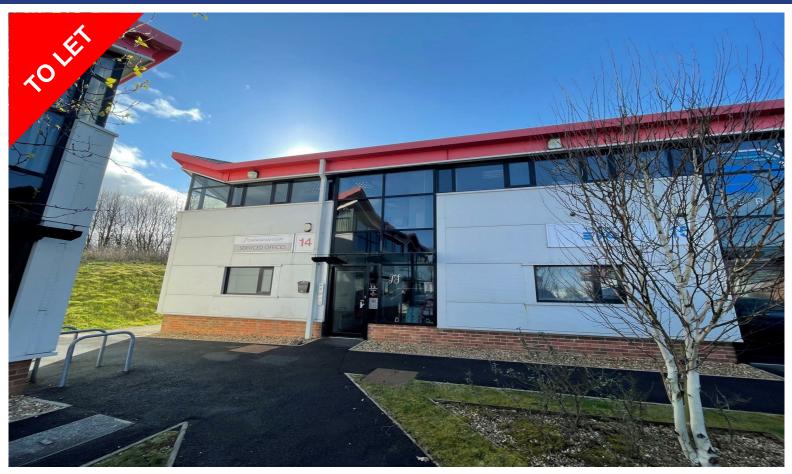

# Cunningham Court, Lions Drive, Blackburn, BB1 2QS

# TO LET

Use - Office

Size - 175 - 299 Sq ft

Rent - From £90 per week

- High Quality Office Suites
- From 175 to 299 sq ft
- All inclusive rentals
- Immediate occupation available
- Close to Junction 5 M65 motorway

#### Location

Cunningham Court is situated at the entrance of Shadsworth Business Park, adjacent to Junction 5 of the M65 motorway.

#### Description

The development comprises a series of high quality office buildings which have been let to various well known local occupiers.

Suites are available in Units 14-18. They comprise modern two storey buildings with a series of office suites available on the ground and first floor levels accessed via a central stairwell set within an atrium entrance foyer.