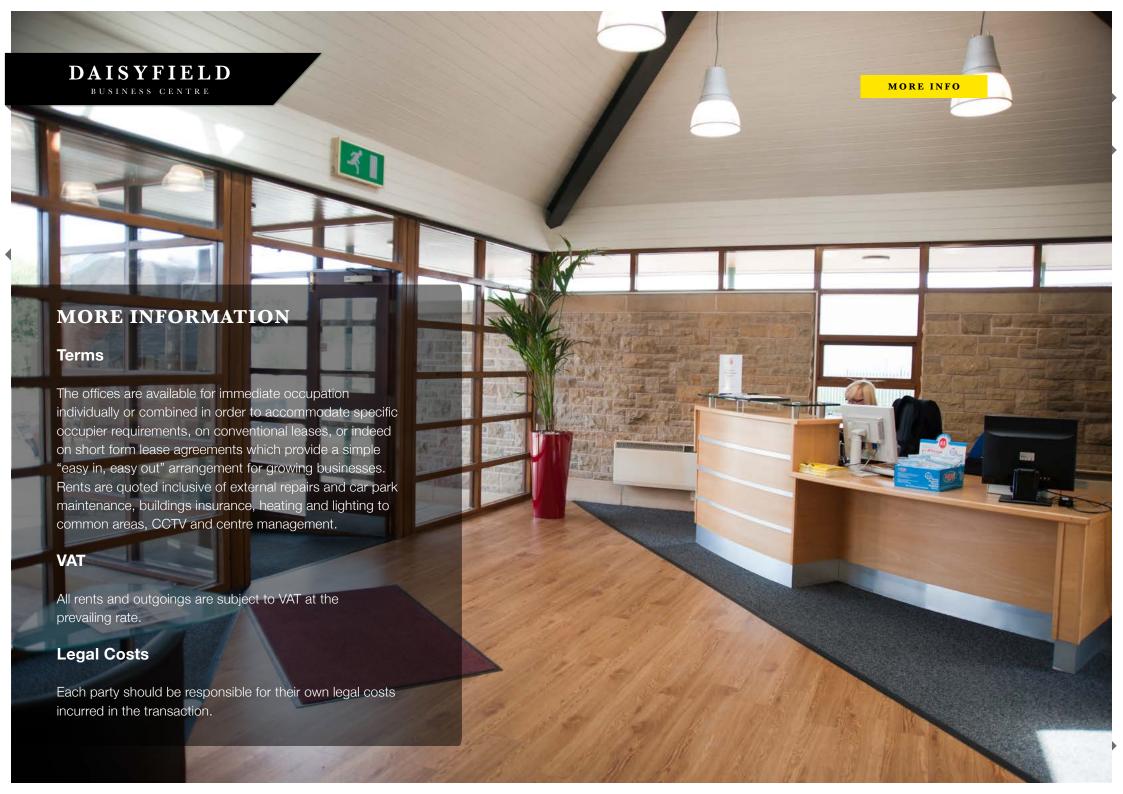

## ACCOMMODATION

The first two floors are occupied by the NHS who have the benefit of their own separate entrance.

Offices are available for immediate occupation individually or combined in order to accommodate specific occupier requirements. Below is an outline of the current availability: