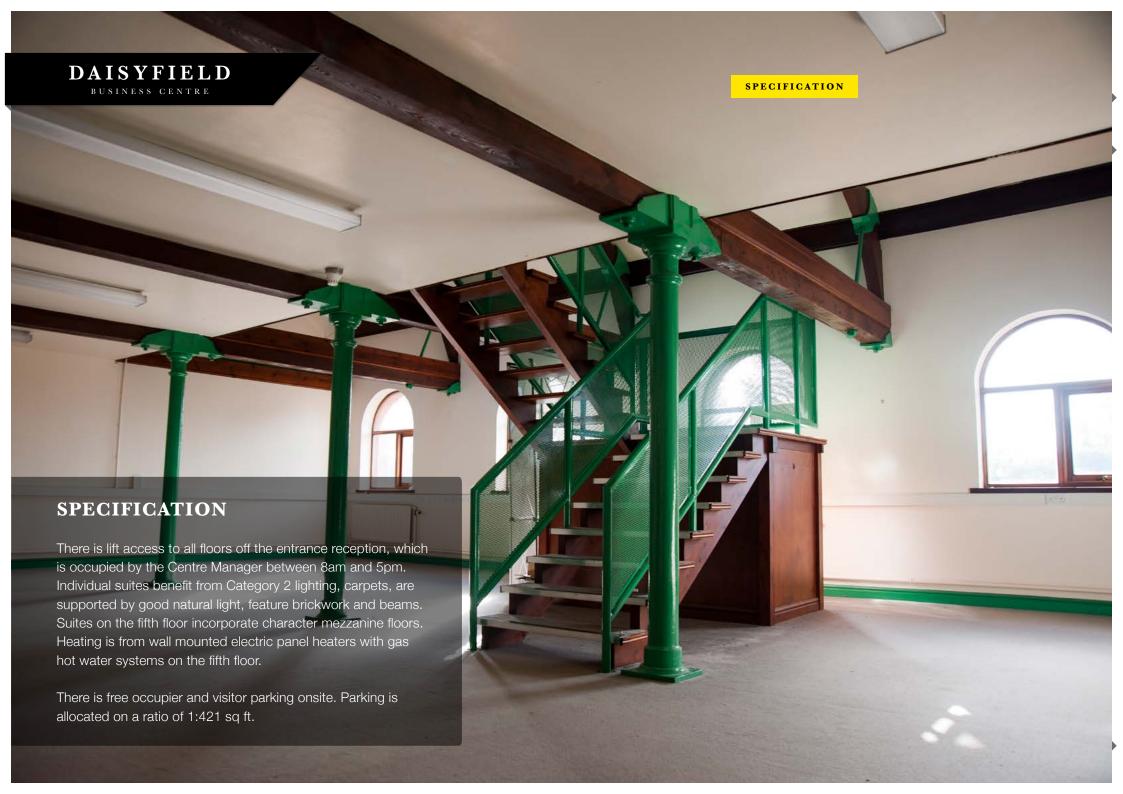

## ACCOMMODATION

The first two floors are occupied by the NHS who have the benefit of their own separate entrance.

Offices are available for immediate occupation individually or combined in order to accommodate specific occupier requirements. Below is an outline of the current availability:

### TYPICAL AVAILABILITY SCHEDULE

| SUITE (FLOOR) | SIZE        |
|---------------|-------------|
| 302 (3rd)     | 905 sq ft   |
| 303 (3rd)     | 678 sq ft   |
| 304 (3rd)     | 990 sq ft   |
| 311 (3rd)     | 463 sq ft   |
| 312 (3rd)     | 1,034 sq ft |
| 314 (3rd)     | 1,022 sq ft |
| 401 (4th)     | 615 sq ft   |
| 503 (5th)     | 1,720 sq ft |
| 509 (5th)     | 1,070 sq ft |
| 510 (5th)     | 4,110 sq ft |
| 511 (5th)     | 1,315 sq ft |