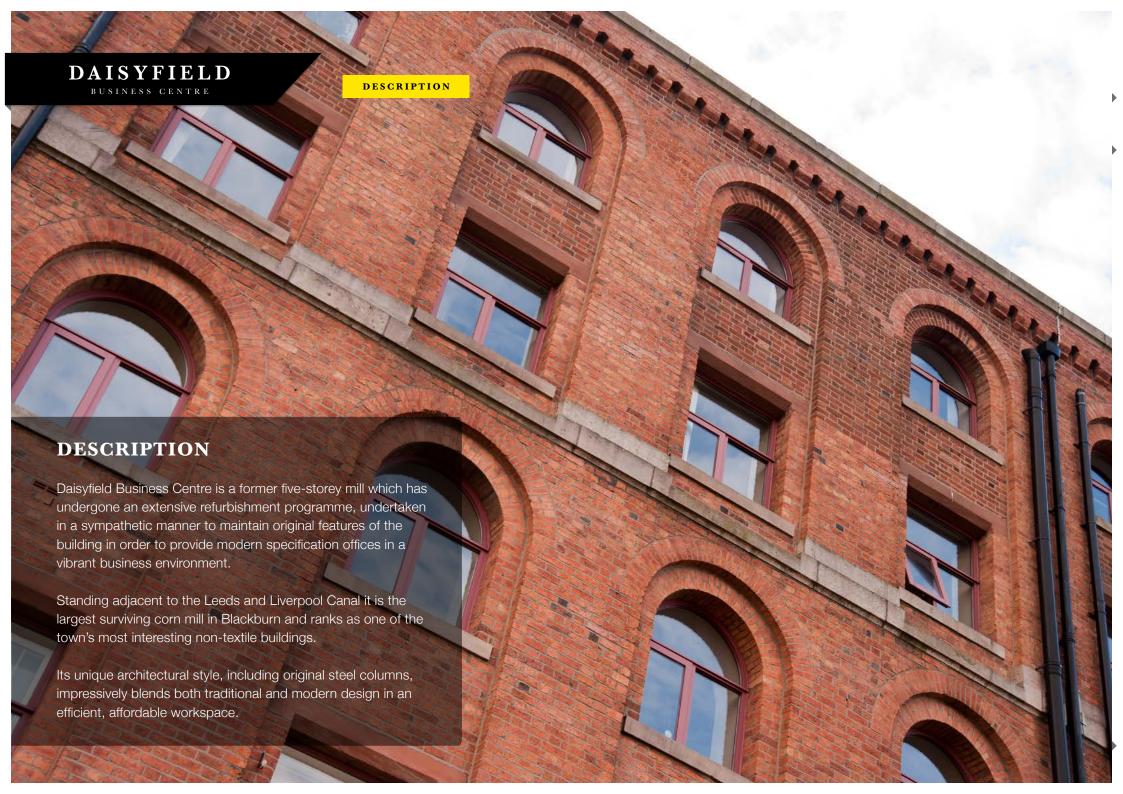

#### DAISYFIELD

BUSINESS CENTRE

ACCOMMODATION

## ACCOMMODATION

The first two floors are occupied by the NHS who have the benefit of their own separate entrance.

Offices are available for immediate occupation individually or combined in order to accommodate specific occupier requirements. Below is an outline of the current availability:

### TYPICAL AVAILABILITY SCHEDULE

| SUITE (FLOOR) | SIZE        |
|---------------|-------------|
| 302 (3rd)     | 905 sq ft   |
| 303 (3rd)     | 678 sq ft   |
| 304 (3rd)     | 990 sq ft   |
| 311 (3rd)     | 463 sq ft   |
| 312 (3rd)     | 1,034 sq ft |
| 314 (3rd)     | 1,022 sq ft |
| 401 (4th)     | 615 sq ft   |
| 503 (5th)     | 1,720 sq ft |
| 509 (5th)     | 1,070 sq ft |
| 510 (5th)     | 4,110 sq ft |
| 511 (5th)     | 1,315 sq ft |