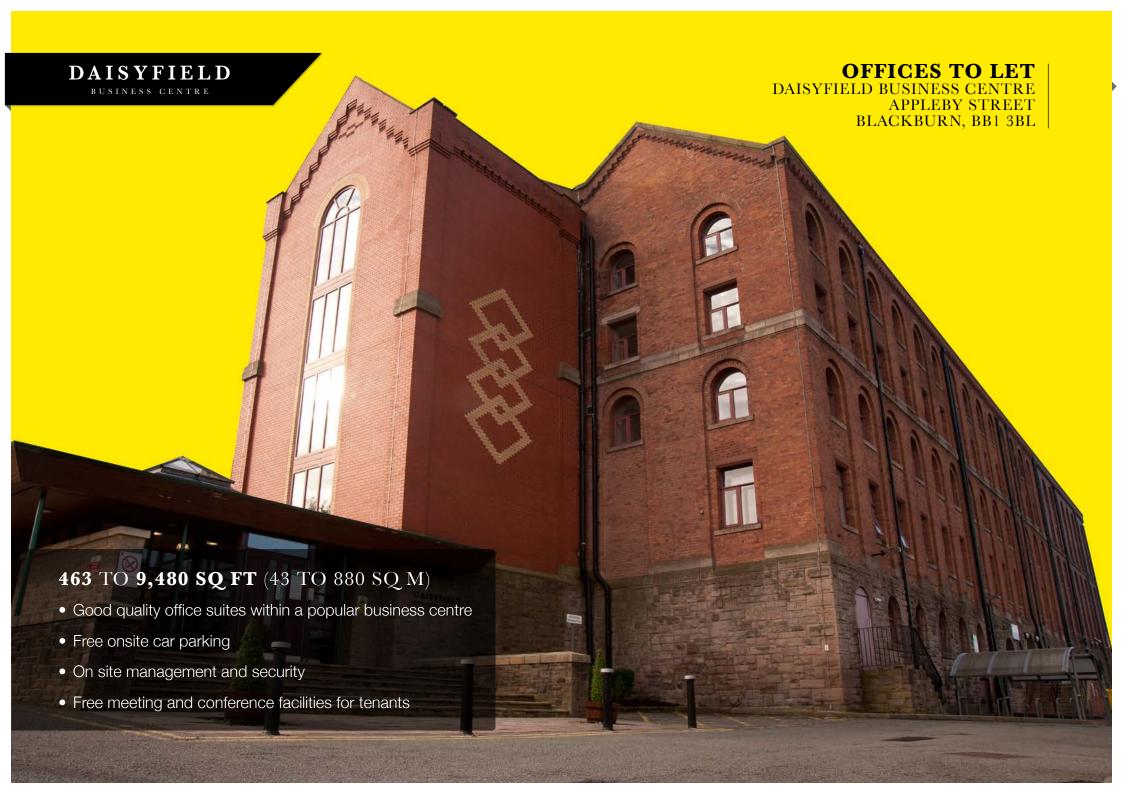

#### DAISYFIELD

BUSINESS CENTRE

ACCOMMODATION

## ACCOMMODATION

The first two floors are occupied by the NHS who have the benefit of their own separate entrance.

Offices are available for immediate occupation individually or combined in order to accommodate specific occupier requirements. Below is an outline of the current availability:

### TYPICAL AVAILABILITY SCHEDULE

| SUITE (FLOOR) | SIZE        |
|---------------|-------------|
| 302 (3rd)     | 905 sq ft   |
| 303 (3rd)     | 678 sq ft   |
| 304 (3rd)     | 990 sq ft   |
| 311 (3rd)     | 463 sq ft   |
| 312 (3rd)     | 1,034 sq ft |
| 314 (3rd)     | 1,022 sq ft |
| 401 (4th)     | 615 sq ft   |
| 503 (5th)     | 1,720 sq ft |
| 509 (5th)     | 1,070 sq ft |
| 510 (5th)     | 4,110 sq ft |
| 511 (5th)     | 1,315 sq ft |