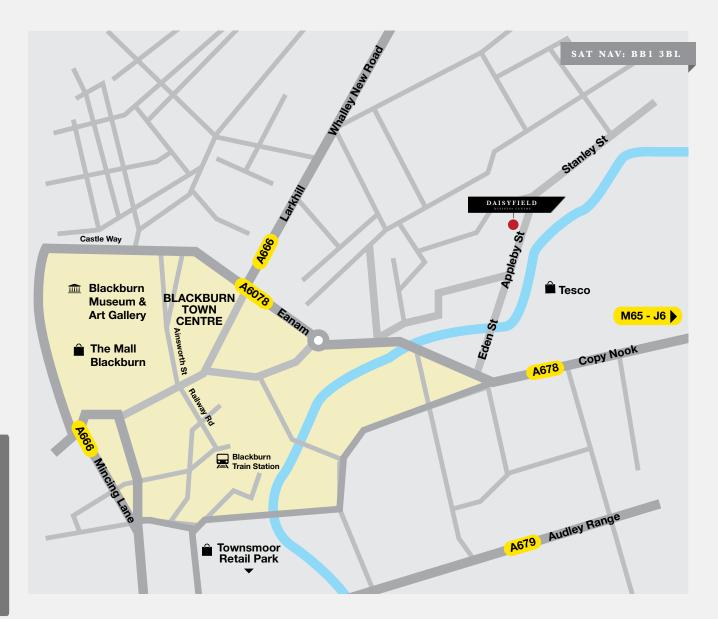

#### **LOCATION**

Strategically located approximately one mile from Junction 6 of the M65 motorway and within a few minutes drive from Blackburn Town Centre and its amenities.