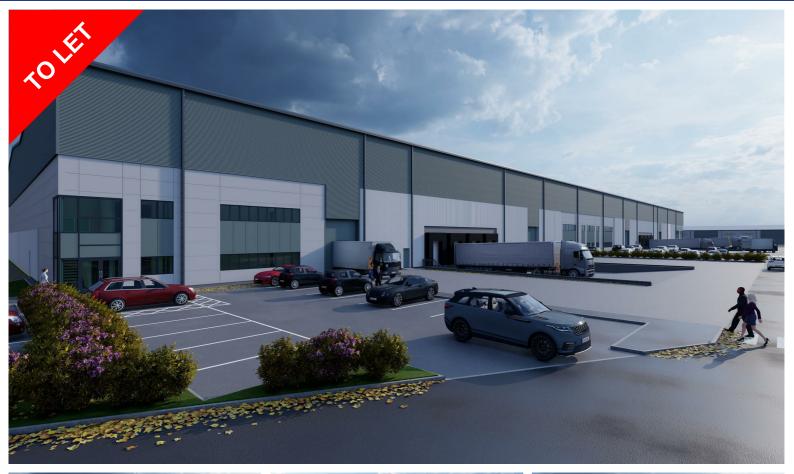

## Gamma, Greenbank Way, Blackburn, BB1 3EA

TO LET Use - Industrial Size - 2,500 - 132,000 Sq ft Rent - On application.

- High quality brand new industrial/warehouse units
- Available for occupation Winter 2023
- Superb location close to junction 6 of the M65 motorway

### Description

Gamma will provide high quality brand new industrial/warehouse units ranging in size from 2,500 sq.ft up to 132,000 sq.ft.

The units will feature the following specification:

- $\sim$  Eaves height from 6.3 metres for units 5-9 and 13.9 metres for units 1-4
- ~ Dock level and drive in loading facilities
- $\sim 5\%$  office content with feature office glazed windows
- ~ Concrete yard with dedicated parking
- ~ Internal lighting
- ~ Three phase power