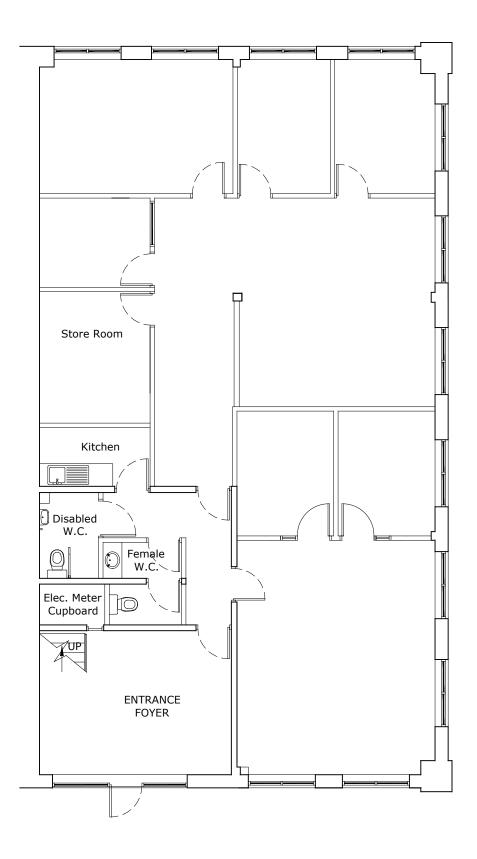

**Existing Ground Floor Plan** 

The copyright of this drawing is held by Lea Hough & Co Chartered Surveyors LLP.

Do not scale from this drawing. All dimensions are approximate and must be checked and verified by the contractor prior to works commencing on site.

**Existing Floor Plan** 

| PAPER SIZE: | DRAWING NUMBER: |          | REV |
|-------------|-----------------|----------|-----|
| A3          | BS.09-044/01    |          | ] - |
| SCALE:      | DATE:           | DRAWN BY |     |
| 1:100       | August 2017     |          | JW  |