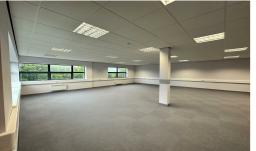

## Description

The office is located on the first floor of the building and has been finished to a good standard. It benefits from carpet tiled floors, suspended ceilings and recessed cat 2 lighting.

The building benefits from a communal reception / waiting area on the ground floor. Tenants are also able to use the meeting room free of charge. Externally there is parking available in the immediate vicinity.

#### Accommodation

The Net internal area is 1,100 sq.ft