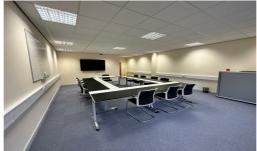

## Description

The office is located on the first floor of the building and has been finished to a good standard. It benefits from carpet tiled floors, suspended ceilings and recessed cat 2 lighting.

The building benefits from a communal reception / waiting area on the ground floor. Tenants are also able to use the meeting room free of charge. Externally there is parking available in the immediate vicinity.