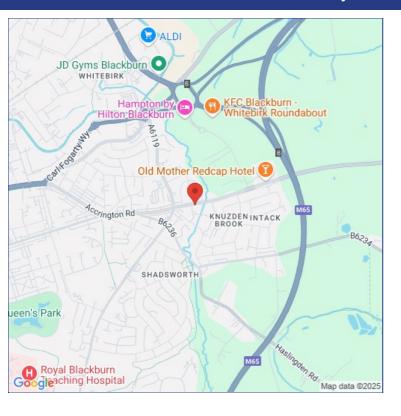

#### Location

The property is prominently located on Accrington Road close to its junction of Whitebirk Road and Shadsworth Road (Intack traffic lights) and within 0.5 miles of junction 6 of the M65 motorway.