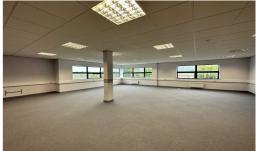

## Description

The office is located on the first floor of the building and has been finished to a good standard. It benefits from carpet tiled floors, suspended ceilings and recessed cat 2 lighting.

The building benefits from a communal reception / waiting area on the ground floor. Tenants are also able to use the meeting room free of charge. Externally there is parking available in the immediate vicinity.

#### Accommodation

The Net internal area is 1,100 sq.ft