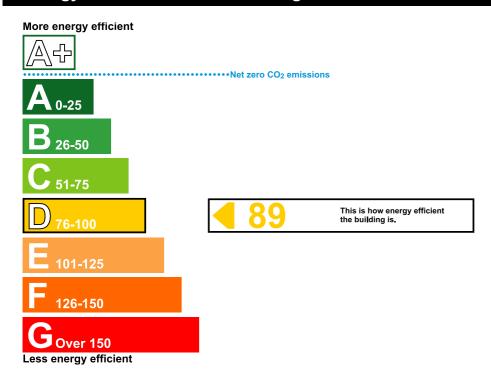

#### **Technical Information**

Main heating fuel: Natural Gas

**Building environment:** Heating and Natural Ventilation

Total useful floor area (m²): 226
Building complexity (NOS level): 3
Building emission rate (kgCO<sub>2</sub>/m²): 53.78

#### **Benchmarks**

Buildings similar to this one could have rating as follows:

28

If newly built

75

If typical of the existing stock