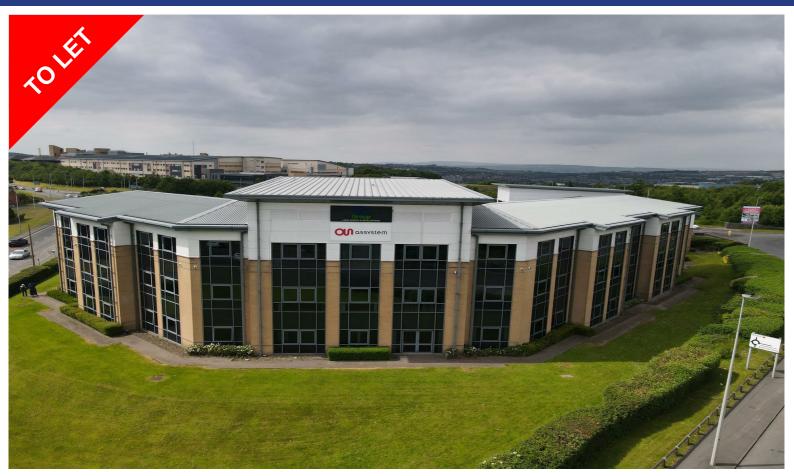

## The Innovation Centre, Haslingden Road, Blackburn, BB1 2FD

TO LET Use - Office Size - 227 - 1,321 Sq ft Rent - From £110 per week

- Flexible lease terms
- Close to Junction 5 of the M65 Motorway
- 24/7 secure access with CCTV
- Fully equipped meeting/conference facilities

# The Innovation Centre, Haslingden Road, Blackburn, BB1 2FD