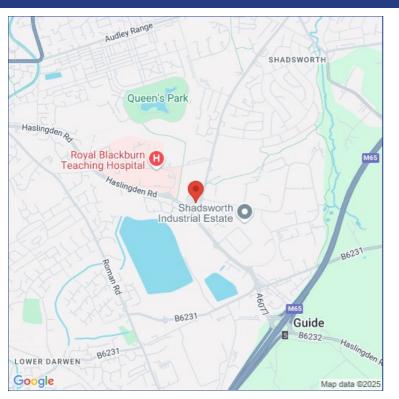

## Location

The Innovation Centre is strategically located within half a mile of Junction 5 of the M65 motorway, which provides direct access to the M6 and M61 to the west and the M66 to the east.

Blackburn Town Centre is approximately one and a half miles from the premises.