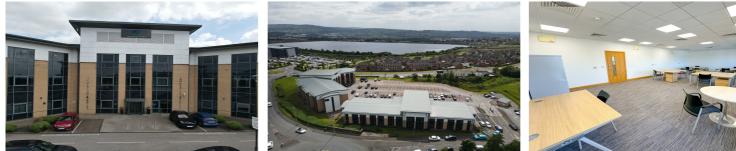

### Description

The Innovation Centre provides flexible office space from 227 sq.ft to 1,321 sq.ft

The Centre also has a fully equipped meeting and video conferencing facilities and a wide range of business support services available, the Innovation Centre will provide existing companies with a sense of community to stimulate business growth and a nurturing and supportive environment for entrepreneurs during the critical start up stage of their business.