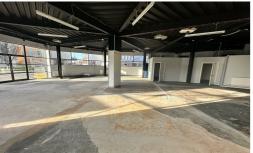

## Description

The property comprises a ground floor retail unit currently which had previously been used as a hairdressers.

Internally the property has benefits has been brought back to a shell benefitting from concrete flooring, plaster board walls and partitioned rooms suitable for treatment rooms

To the rear is a kitchen and W.C facilities.

Externally the property is also adjacent to a large public car park.