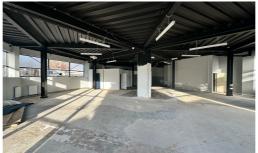

## Description

The property comprises a ground floor retail unit currently which had previously been used as a hairdressers.

Internally the property has benefits has been brought back to a shell benefitting from concrete flooring, plaster board walls and partitioned rooms suitable for treatment rooms

To the rear is a kitchen and W.C facilities.

Externally the property is also adjacent to a large public car park.