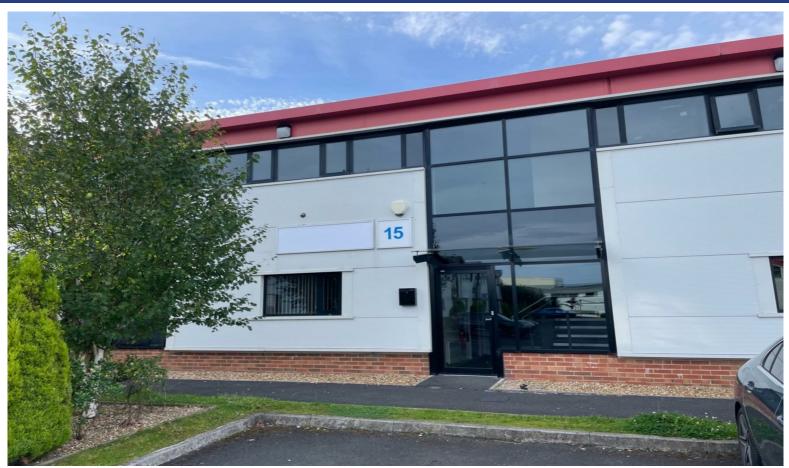

# Unit 15, Cunningham Court, Lions Drive, Blackburn, BB1 2QS

### Description

The property comprises a high specification mid terrace 2-storey office building of steel frame construction with feature king span cladding and glass walls under a pitched insulated steel profile roof.

Externally, there are five car parking spaces for the whole building within an attractive landscaped environment.