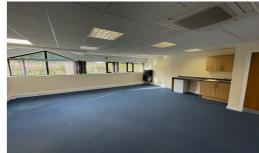

Internally the accommodation provides open plan offices benefiting from suspended ceiling incorporating recessed lighting, quality carpet tiles to floor, air conditioning and painted walls.

Male and female WC facilities are available and there is a kitchen on each floor.

# Accommodation

The net internal area is as follows:-

<u>Ground floor</u> -Shared reception and male and female WC facilities

Suite 15a - open plan office, including kitchenette

715 sq.ft

<u>First floor</u> - <u>Suite 15b</u> - open plan office with kitchenette - 800 sq.ft