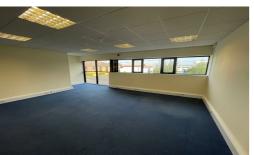

Internally the accommodation provides open plan offices benefiting from suspended ceiling incorporating recessed lighting, quality carpet tiles to floor, air conditioning and painted walls.

Male and female WC facilities are available and there is a kitchen on each floor.

# Accommodation

The net internal area is as follows:-

<u>Ground floor</u> -Shared reception and male and female WC facilities

Suite 15a - open plan office, including kitchenette

715 sq.ft

<u>First floor</u> - <u>Suite 15b</u> - open plan office with kitchenette - 800 sq.ft