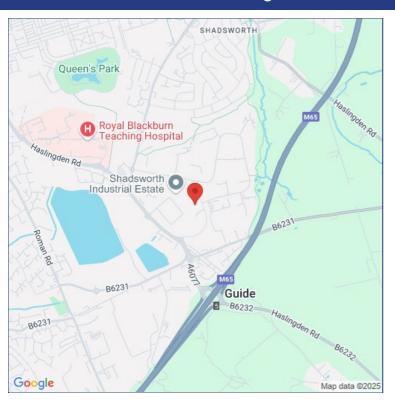

#### Location

The development is situated at the entrance to Shadsworth Business Park adjacent to junction 5 of the M65 motorway

This is an established office and commercial area with occupiers including Aldrock Surveyors, AP Financial and Euro Garages amongst many other long established businesses.