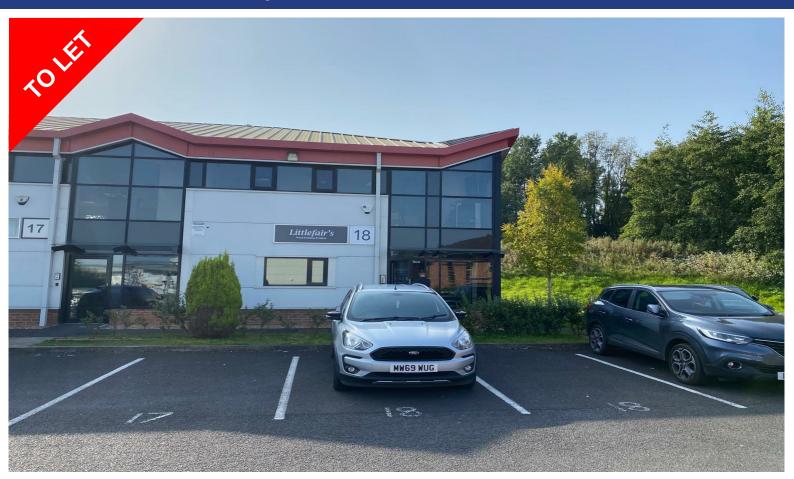

#### Description

The property comprises a high specification end terraced two storey office of steel frame construction with feature Kingspan cladding and glass, under a pitched insulated steel profile roof.

Internally the accommodation provides good quality office fit out benefitting from suspended ceilings, LED lights, air conditioning and painted walls. There are 2 w/c facilities and the property has private car parking within an attractive landscaped setting.