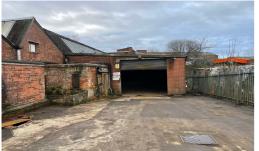

# Description

The property comprises an industrial building with yard extending to 14,191 sq.ft

It is of brick construction under a traditional northlight roof. A more modern extension has been added being of brick construction under a mono pitched steel profile roof supported on steel beams.

Externally there is a car park to the front the offices and a large yard to the rear, accessed off Amberley Street.