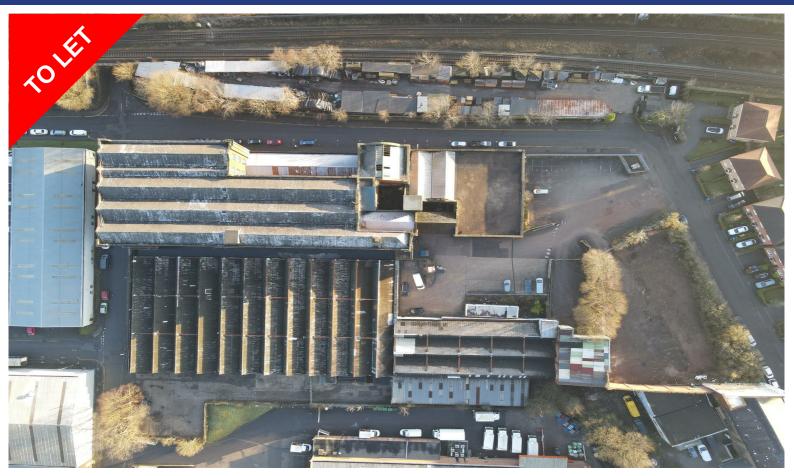

# Description

The property comprises an industrial building with yard extending to 14,191 sq.ft

It is of brick construction under a traditional northlight roof. A more modern extension has been added being of brick construction under a mono pitched steel profile roof supported on steel beams.

Externally there is a car park to the front the offices and a large yard to the rear, accessed off Amberley Street.