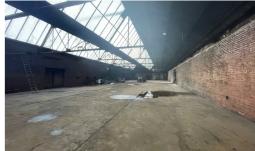

# Description

The property comprises an industrial building with yard extending to 14,191 sq.ft

It is of brick construction under a traditional northlight roof. A more modern extension has been added being of brick construction under a mono pitched steel profile roof supported on steel beams.

#### Accommodation

The accommodation is as follows:

| Ground Floor       | Offices      | 289 sq.ft    |
|--------------------|--------------|--------------|
| First Floor        | Offices      | 759 sq.ft    |
| Lower Ground Floor | Stores       | 709 sq.ft    |
|                    | Northlight 1 | 5,682 sq.ft  |
|                    | Northlight 2 | 2,880 sq.ft  |
|                    | Modern shed  | 3,583 sq.ft  |
| TOTAL              |              | 14,191 sq.ft |