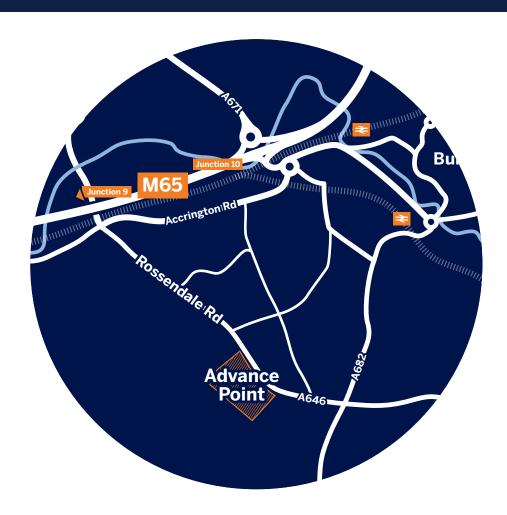

# Site map

O Rossendale Road, Burnley, BB11 5FQ

CONTRACTORS. DEVELOPERS. INVESTORS.

T: 01282 442300

#### **LOCATION**

Situated on Rossendale Road approximately two miles from both Junctions 9 & 10 of the M65 providing direct access to the M6 & M61. The development site is located adjacent to the popular Rossendale Road Industrial Estate where occupiers include VEKA and Warburtons. The area benefits from a skilled local workforce and excellent links to key transport corridors, ideal for supply chain partners and industrial businesses.