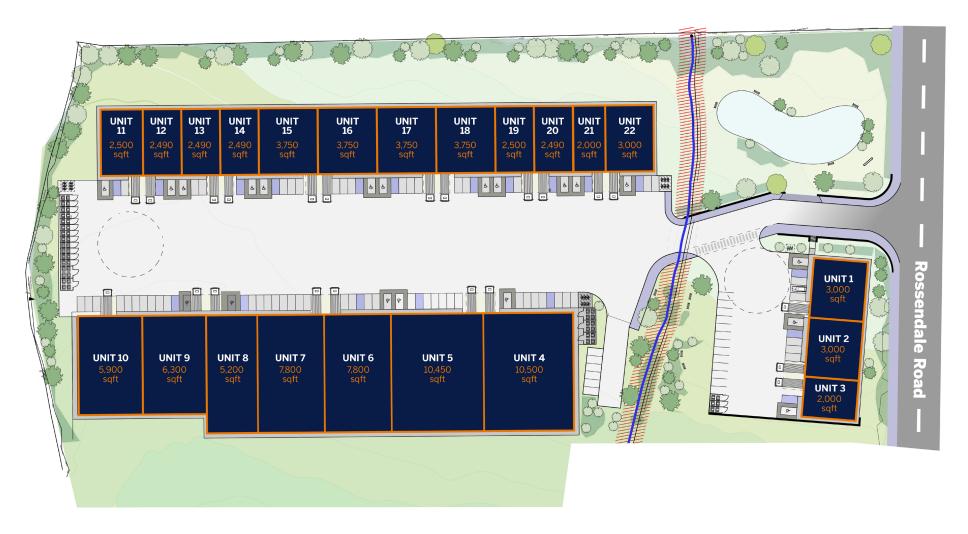

# Site map

O Rossendale Road, Burnley, BB11 5FQ

CONTRACTORS. DEVELOPERS. INVESTORS.

T: 01282 442300

#### **ACCOMMODATION**

Advance Point will comprise various high quality workshop/warehouse units from 2000 sqft upwards. The units are built to a shell finish ready for occupiers fit out with concrete floor and a maximum building height of 7 metres.