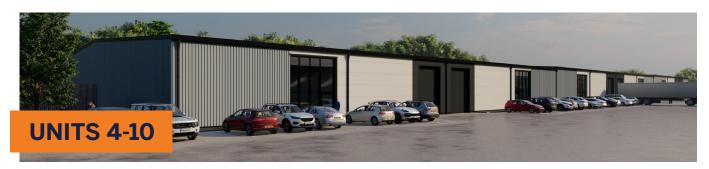

#### **ACCOMMODATION**

Advance Point will comprise various high quality workshop/warehouse units from 2000 sqft upwards. The units are built to a shell finish ready for occupiers fit out with concrete floor and a maximum building height of 7 metres.