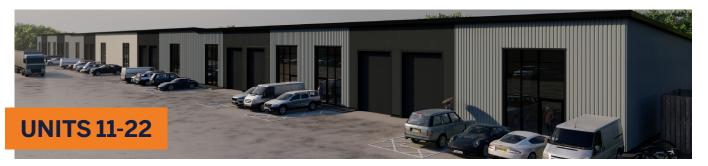

#### **ACCOMMODATION**

Advance Point will comprise various high quality workshop/warehouse units from 2000 sqft upwards. The units are built to a shell finish ready for occupiers fit out with concrete floor and a maximum building height of 7 metres.