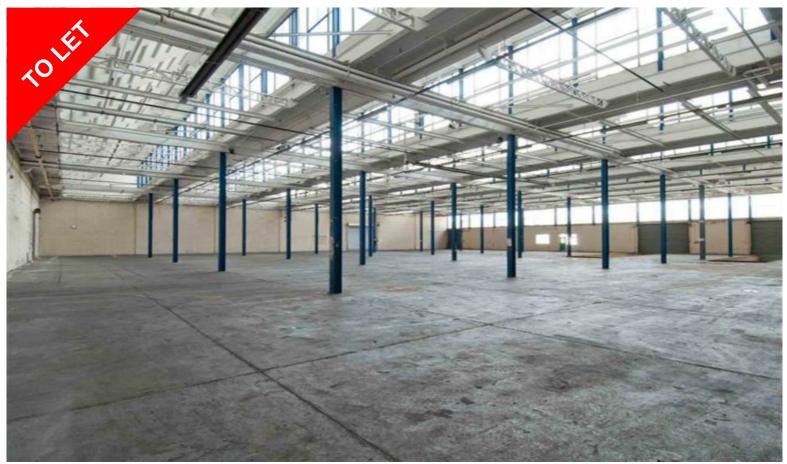

#### Description

Comprising a range of good-quality warehouse & industrial units situated within this secure site, being completely fenced and with the benefit of 24-hour security guard patrol.

#### Accommodation

The current availability is as follows:

| Unit | Size (sq.ft) | Rent + VAT |
|------|--------------|------------|
| 4    | 42,000       | £178,500   |
| 6    | 17,000       | £85,000    |
| 7    | 27,000       | £121,500   |
| OA   | 14,000       | £70,000    |
| OB2  | 25,000       | £112,500   |