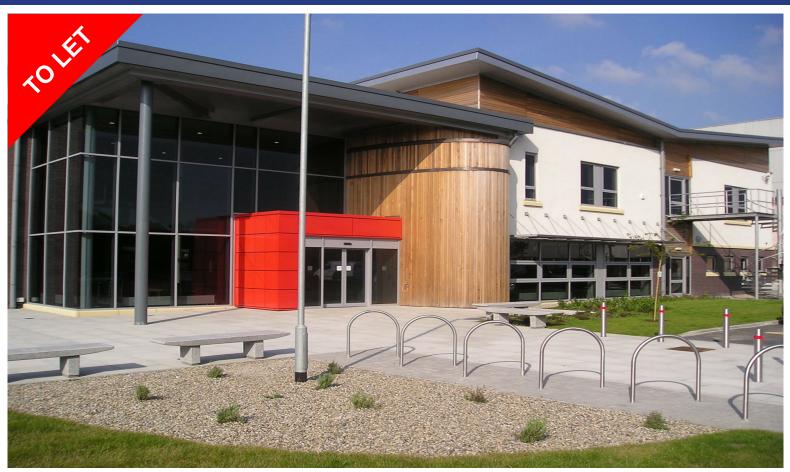

## Lancashire Digital Technology Centre, Bancroft Road, Burnley, BB10 2TP

TO LET Use - Office Size - 234 - 1,285 Sq ft Rent - From £160 per week (including

service charge)

- Flexible lease terms
- 24/7 access on managed estate
- Competitive inclusive rentals

# Lancashire Digital Technology Centre, Bancroft Road, Burnley, BB10 2TP

### Description

The Lancashire Digital Technology Centre provides a comprehensive range of managed office suites which benefit from the following :

- ~ Fully serviced reception
- ~ Handling of all incoming and outgoing mail
- ~ Modern business and office accommodation
- ~ High quality guest reception area
- ~ 24/7 access and security
- ~ Cat6 trunking broadband fixed line
- ~ Manned 24 hour site security
- ~ Disabled access
- ~ Secure private car parking
- ~ Secure wifi access throughout