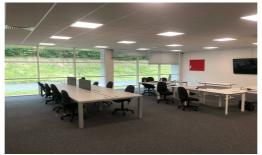

# Description

The property comprises the former Call Centre and now provides a high quality business centre. The available office space is 3,026 sq.ft however it can be split into two units extending to 1,513 sq.ft. It has been finished to a very high specification. The other half of the building is occupied by 247 Home Rescue.

The suites have the benefit of full height glazed windows with views across open countryside, raised floors, carpeted floors and air conditioning. WC facilities and amenity facilities are available.

The building is accessed from a feature entrance atrium and externally there are attractive grounds with ample on-site parking.