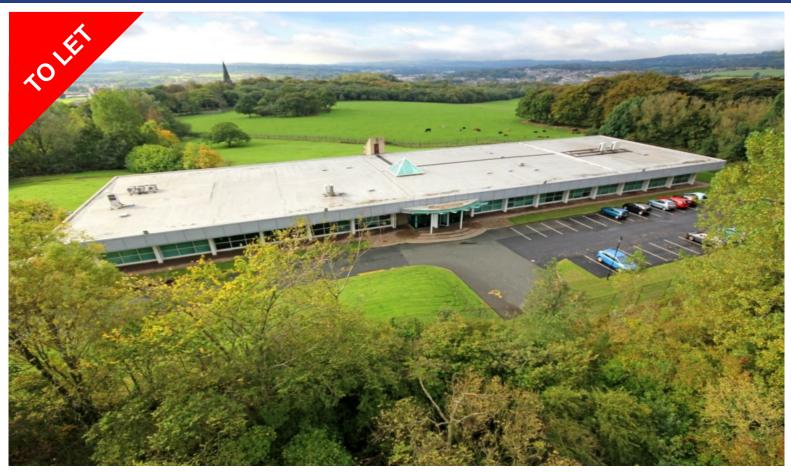

# Parkhill Business Centre, Padiham Road, Burnley, BB12 6TG

### Location

The property is situated off Padiham Road on the edge of Burnley in an attractive rural environment but with excellent access to Junction 10 of the M65 motorway.

# Description

The property comprises the former Call Centre and now provides a high quality business centre. The available office space is 3,026 sq.ft however it can be split into two units extending to 1,513 sq.ft. It has been finished to a very high specification. The other half of the building is occupied by 247 Home Rescue.

The suites have the benefit of full height glazed windows with views across open countryside, raised floors, carpeted floors and air conditioning. WC facilities and amenity facilities are available.

The building is accessed from a feature entrance atrium and externally there are attractive grounds with ample on-site parking.