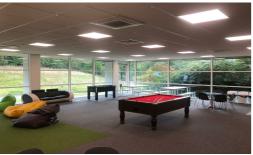

# Description

The property comprises the former Call Centre and now provides a high quality business centre. The available office space is 3,026 sq.ft however it can be split into two units extending to 1,513 sq.ft. It has been finished to a very high specification. The other half of the building is occupied by 247 Home Rescue.

The suites have the benefit of full height glazed windows with views across open countryside, raised floors, carpeted floors and air conditioning. WC facilities and amenity facilities are available.

The building is accessed from a feature entrance atrium and externally there are attractive grounds with ample on-site parking.