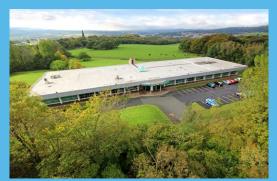

### **PARKHILL**

Parkhill, Padiham Road, Burnley, BB12 6TG

Unique headquarters & business centre available in 9 acres of secure ground 19,360 SQ FT

Prestigious office accommodation set in attractive private grounds with excellent on site car parking.

#### **SPECIFICATION**

- Fully air conditioned office space with raised floors throughout.
- $\bullet \, \text{Set amongst landscaped grounds with 95 on site car parking spaces}. \\$
- Floor to ceiling glazed office with fantastic countryside views.
- 2 minute drive to Lancashires motorway network (M65).
- 5 minute drive to Burnley town centre.
- Secure gated 9 acre landscaped estate.
- Impressive glazed atrium and reception area.
- Suitable for a range of uses.