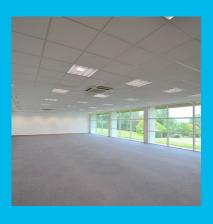

#### **SPECIFICATION**

- Fully air conditioned office space with raised floors throughout.
- $\bullet \, \text{Set amongst landscaped grounds with 95 on site car parking spaces}. \\$
- Floor to ceiling glazed office with fantastic countryside views.
- 2 minute drive to Lancashires motorway network (M65).
- 5 minute drive to Burnley town centre.
- Secure gated 9 acre landscaped estate.
- Impressive glazed atrium and reception area.
- Suitable for a range of uses.