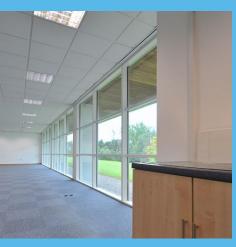

#### **SPECIFICATION**

- Fully air conditioned office space with raised floors throughout.
- $\bullet \, \text{Set amongst landscaped grounds with 95 on site car parking spaces}. \\$
- Floor to ceiling glazed office with fantastic countryside views.
- 2 minute drive to Lancashires motorway network (M65).
- 5 minute drive to Burnley town centre.
- Secure gated 9 acre landscaped estate.
- Impressive glazed atrium and reception area.
- Suitable for a range of uses.