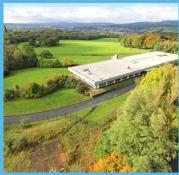

### **PARKHILL**

Parkhill, Padiham Road, Burnley, BB12 6TG

Unique headquarters & business centre available in 9 acres of secure ground 19,360 SQ FT

Prestigious office accommodation set in attractive private grounds with excellent on site car parking.

#### **SPECIFICATION**

- Fully air conditioned office space with raised floors throughout.
- $\bullet \, \text{Set amongst landscaped grounds with 95 on site car parking spaces}. \\$
- Floor to ceiling glazed office with fantastic countryside views.
- 2 minute drive to Lancashires motorway network (M65).
- 5 minute drive to Burnley town centre.
- Secure gated 9 acre landscaped estate.
- Impressive glazed atrium and reception area.
- Suitable for a range of uses.