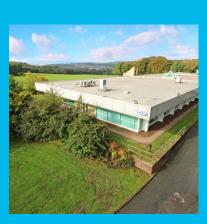

### **PARKHILL**

Parkhill, Padiham Road, Burnley, BB12 6TG

Unique headquarters & business centre available in 9 acres of secure ground 19,360 SQ FT

Prestigious office accommodation set in attractive private grounds with excellent on site car parking.

#### **SPECIFICATION**

- Fully air conditioned office space with raised floors throughout.
- $\bullet \, \text{Set amongst landscaped grounds with 95 on site car parking spaces}. \\$
- Floor to ceiling glazed office with fantastic countryside views.
- 2 minute drive to Lancashires motorway network (M65).
- 5 minute drive to Burnley town centre.
- Secure gated 9 acre landscaped estate.
- Impressive glazed atrium and reception area.
- Suitable for a range of uses.

### Location

The property is located in Padiham near Burnley, Lancashire, with excellent access to the M65 via junction 10, approximately 1 mile to the East. The property is accessed via the A671 Padiham Road.