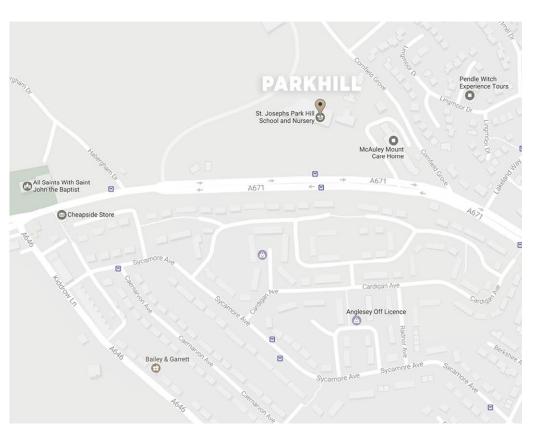

### Location

The property is located in Padiham near Burnley, Lancashire, with excellent access to the M65 via junction 10, approximately 1 mile to the East. The property is accessed via the A671 Padiham Road.