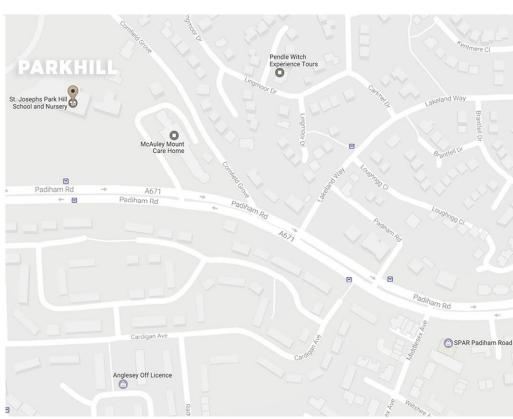

### Location

The property is located in Padiham near Burnley, Lancashire, with excellent access to the M65 via junction 10, approximately 1 mile to the East. The property is accessed via the A671 Padiham Road.