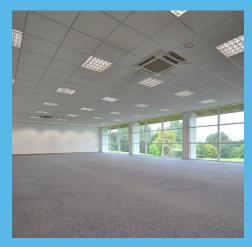

#### **SPECIFICATION**

- Fully air conditioned office space with raised floors throughout.
- $\bullet \, \text{Set amongst landscaped grounds with 95 on site car parking spaces}. \\$
- Floor to ceiling glazed office with fantastic countryside views.
- 2 minute drive to Lancashires motorway network (M65).
- 5 minute drive to Burnley town centre.
- Secure gated 9 acre landscaped estate.
- Impressive glazed atrium and reception area.
- Suitable for a range of uses.