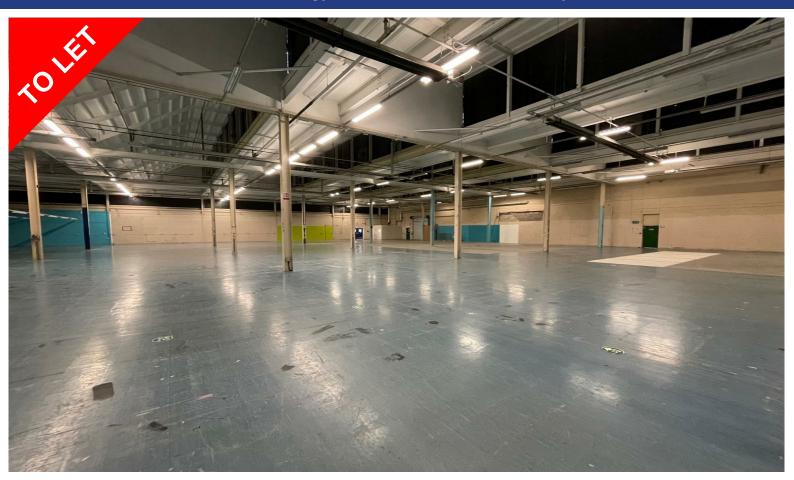

# Description

The property comprises a ground floor industrial/warehouse unit with ancillary office accommodation and amenities.

It has an eaves height of approximately 7 metres, drive level loading and solid floor.

It benefits from excellent natural light and office and amenity space.

To the exterior is a shared yard and parking area.