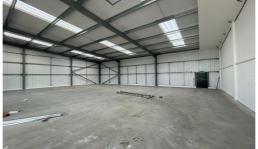

# Description

The property comprises 2 neighbouring, brand new industrial units with accommodation from 3,128 to 6,303 sq.ft.

They are built on a steel frame with feature glazing to the front together with insulated steel profile walls and to the roof incorporating clear panels.

The units are to be let by way of a shell but benefit from a large roller shutter door, solid concrete floor and a minimum eaves height of 15 feet, rising to 19 feet.

Externally there is a large communal yard.