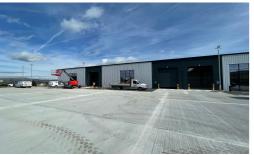

# Description

The property comprises 2 neighbouring, brand new industrial units with accommodation from 3,128 to 6,303 sq.ft.

They are built on a steel frame with feature glazing to the front together with insulated steel profile walls and to the roof incorporating clear panels.

The units are to be let by way of a shell but benefit from a large roller shutter door, solid concrete floor and a minimum eaves height of 15 feet, rising to 19 feet.

Externally there is a large communal yard.