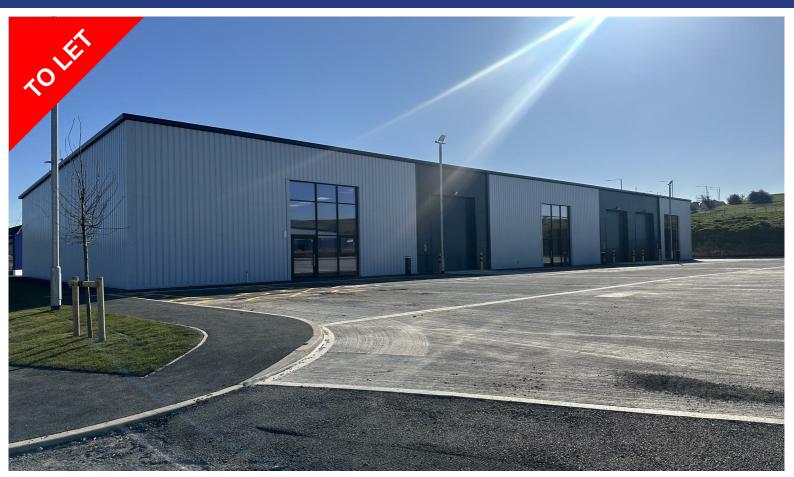

# Units 1 & 2 Advance Point, Rossendale Road, Burnley, BB11 5FQ

# TO LET

Use - Industrial

Size - 3,128 - 6,303 Sq ft

Rent - £10.00 per sq.ft.

- Prominently located, high quality workshop/industrial units
- Easy access to junction 9 of the M65 motorway
- Competitive rents
- Available Spring 2025

# Description

The property comprises 2 neighbouring, brand new industrial units with accommodation from 3,128 to 6,303 sq.ft.

They are built on a steel frame with feature glazing to the front together with insulated steel profile walls and to the roof incorporating clear panels.