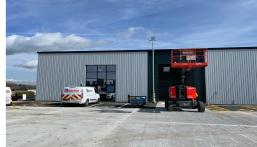

# Description

The property comprises 2 neighbouring, brand new industrial units with accommodation from 3,128 to 6,303 sq.ft.

They are built on a steel frame with feature glazing to the front together with insulated steel profile walls and to the roof incorporating clear panels.

The units are to be let by way of a shell but benefit from a large roller shutter door, solid concrete floor and a minimum eaves height of 15 feet, rising to 19 feet.

Externally there is a large communal yard.