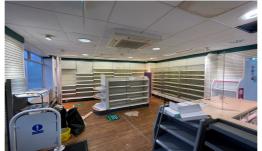

#### Description

The property comprises a former pharmacy premises extending to approximately 1,037 sq.ft.

It is of mainly brick built wall construction under a part flat and part pitched roof.

Internally it provides a retail area with consulting room together with preparation room, small office, w.c and kitchen facilities.

#### Accommodation

We have calculated the net internal area of the premises to be as follows:

| Sales Area/Consulting Room | 444 sq.ft   |
|----------------------------|-------------|
| Preparation Area           | 427 sq.ft   |
| Kitchen/W.c                | 126 sq.ft   |
| Office/Store               | 40 sq.ft    |
| TOTAL                      | 1,037 sq.ft |