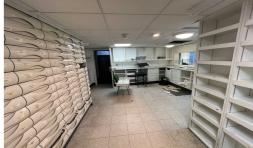

#### Description

The property comprises a former pharmacy premises extending to approximately 1,037 sq.ft.

It is of mainly brick built wall construction under a part flat and part pitched roof.

Internally it provides a retail area with consulting room together with preparation room, small office, w.c and kitchen facilities.

#### Accommodation

We have calculated the net internal area of the premises to be as follows:

| Sales Area/Consulting Room | 444 sq.ft   |
|----------------------------|-------------|
| Preparation Area           | 427 sq.ft   |
| Kitchen/W.c                | 126 sq.ft   |
| Office/Store               | 40 sq.ft    |
| TOTAL                      | 1,037 sq.ft |