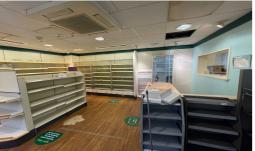

#### Description

The property comprises a former pharmacy premises extending to approximately 1,037 sq.ft.

It is of mainly brick built wall construction under a part flat and part pitched roof.

Internally it provides a retail area with consulting room together with preparation room, small office, w.c and kitchen facilities.

#### Accommodation

We have calculated the net internal area of the premises to be as follows:

| Sales Area/Consulting Room | 444 sq.ft   |
|----------------------------|-------------|
| Preparation Area           | 427 sq.ft   |
| Kitchen/W.c                | 126 sq.ft   |
| Office/Store               | 40 sq.ft    |
| TOTAL                      | 1,037 sq.ft |