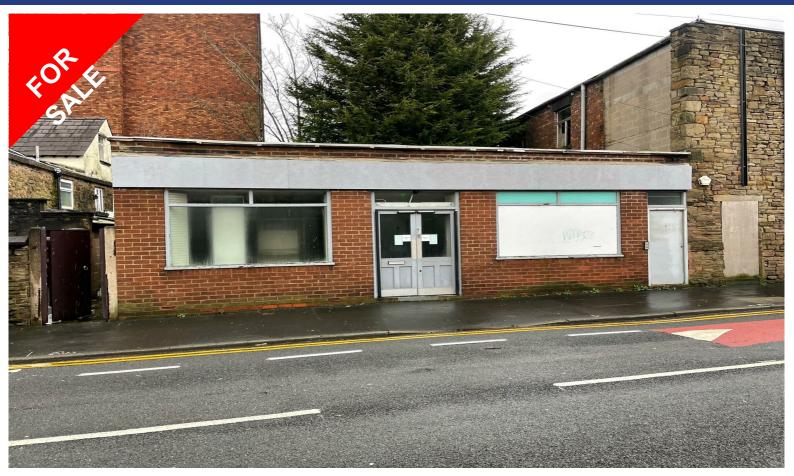

## 180 Devonshire Road, Chorley, PR7 2DR

# FOR SALE

Use - Office, Retail, Miscellaneous

Size - 1,037 Sq ft

Price - Offers in the region of £150,000.

- Former Pharmacy Premises With Redevelopment Potential Subject To Planning Permission
- Prominent location
- Established mixed use area surrounded by residential and commercial uses

#### Location

The property is situated in a mixed use area of residential, retail and commercial property on the edge of Chorley town centre.