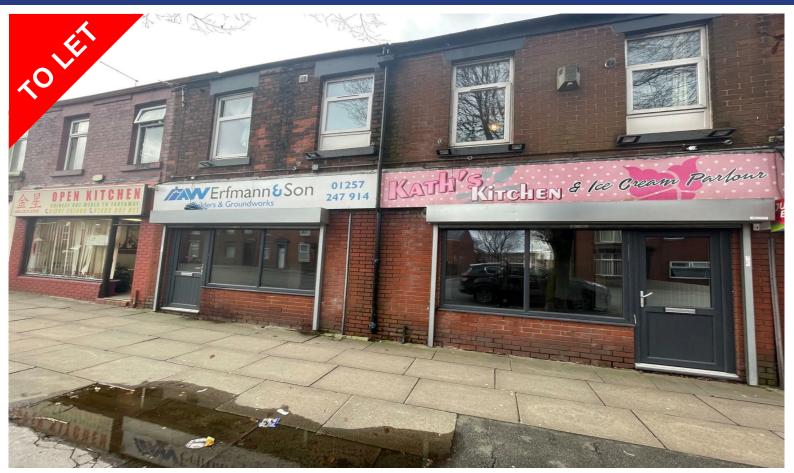

# 68-70 Pall Mall, Chorley, PR7 2LE

**TO LET** Use - Retail Size - 963 Sq ft

Rent - £12,000 per annum

- Ground Floor Retail Premises
- Prominent Location on Pall Mall
- Suitable for a variety of uses

COMMERCIAL PROPERTY AGENTS, CHARTERED SURVEYORS AND VALUERS

#### Location

The property is situated on Pall Mall on the edge of Chorley Town Centre. The property is located less than half a mile walk from Chorley's main market area and shops.

Surrounding retailers include The Salvation Army, William Hill, Ladbrooks and Asda Superstore.

#### Description

The property comprises a double fronted mid parade ground floor retail unit constructed of brick walls under a pitched slate roof.

Internally the property benefits from a suspended ceiling, gas central heating with w/c and kitchen to the rear.