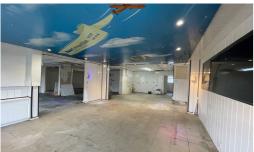

#### Description

The property comprises a double fronted mid parade ground floor retail unit constructed of brick walls under a pitched slate roof.

Internally the property benefits from a suspended ceiling, gas central heating with w/c and kitchen to the rear.

#### Accommodation

We have calaucated that the net internal area of the property is 963 sq.ft.