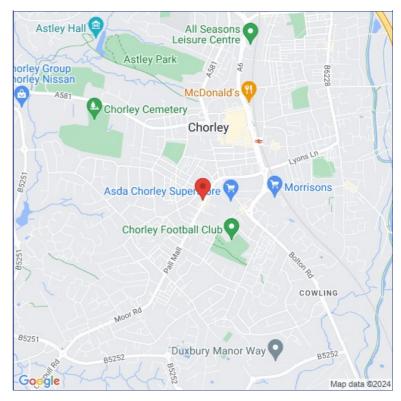

#### Location

The property is situated on Pall Mall on the edge of Chorley Town Centre. The property is located less than half a mile walk from Chorley's main market area and shops.

Surrounding retailers include The Salvation Army, William Hill, Ladbrooks and Asda Superstore.