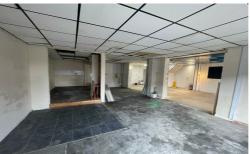

#### Description

The property comprises a double fronted mid parade ground floor retail unit constructed of brick walls under a pitched slate roof.

Internally the property benefits from a suspended ceiling, gas central heating with w/c and kitchen to the rear.

#### Accommodation

We have calaucated that the net internal area of the property is 963 sq.ft.