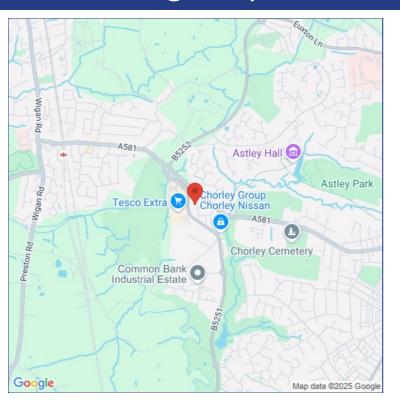

#### Location

Ackhurst Business Park is situated in one of Chorley's prime development areas. Located approximately one mile from Chorley town centre, in the middle of the North West's motorway network, the site offers quick and easy access throughout the region and nationally.

Euxton Railway Station and Buckshaw Village Railway Station are within 0.75 miles of the business park.

Other occupiers in the vicinity include a Tesco Extra superstore, Field Fair pub. Tenants within the development include NFU Mutual, Chorley Building Society and the headquarters of Northern Trust.