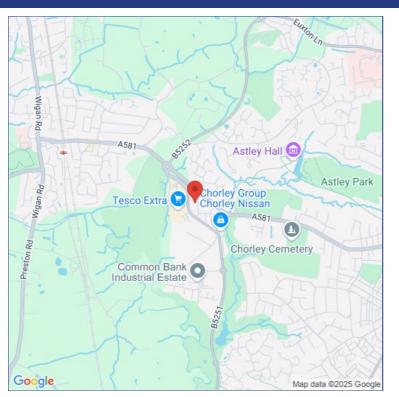

## Location

Ackhurst Business Park is situated in one of Chorley's prime business locations, approximately one mile from Chorley town centre and with easy access to the national motorway network.

Occupiers on the development include NFU Mutual, EGE Carpets, ISG Retail and Leisure, Chorley Building Society and Northern Trust.