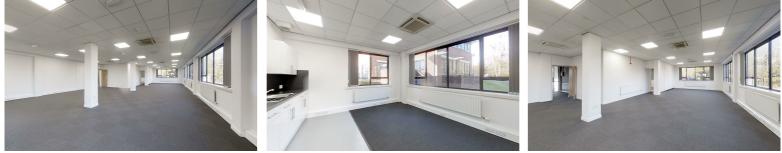

## Description

A high quality refurbished ground floor office suite benefiting from the following specification:

- ~ Predominantly open plan space
- ~ Perimeter trunking
- ~ Full double glazing
- ~ Reception area with WC and cleaner's store
- ~ Suspended ceiling incorporating recessed lighting
- ~ 9 parking spaces in total..

#### Accommodation

We have calculated the total net internal area of the ground floor suite to be 1,932 sq.ft.