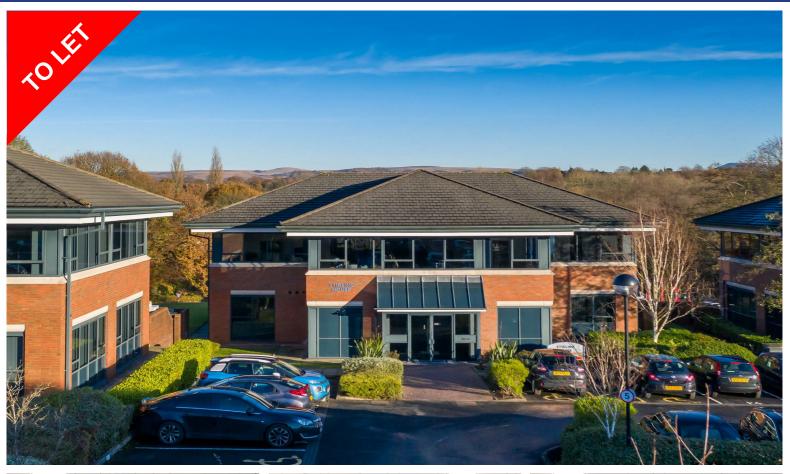

# Stirling House, Ackhurst Business Park, Chorley, PR7 1NY

**TO LET** Use - Office Size - 1,932 Sq ft

Rent - £32,850 per annum plus VAT

- High Quality Ground Floor Office Suite With Parking
- Modern office accommodation
- Ample on site parking within business park setting
- Easy access to the M6 and M61 motorways

# Stirling House, Ackhurst Business Park, Chorley, PR7 1NY