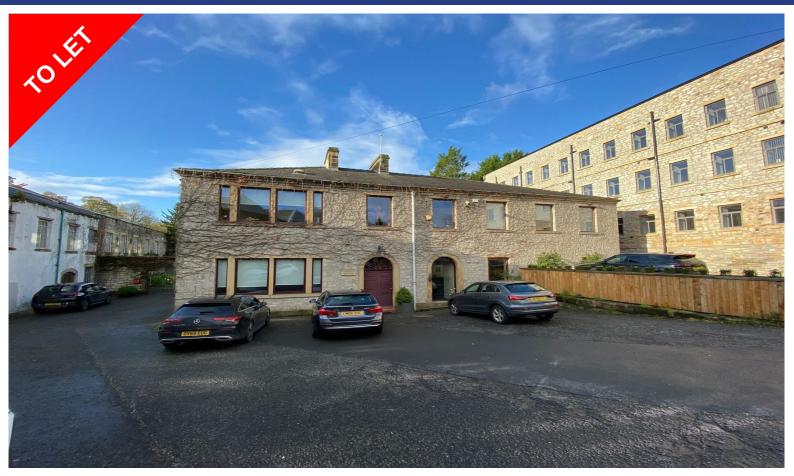

# Primrose Studios, Primrose Road, Clitheroe, BB7 1DR

# TO LET

Use - Office

Size - 231 - 296 Sq ft

Rent - See accommodation schedule

- High quality office / studio space
- Suites from 231 sq. ft. upwards
- Available immediately
- Suitable for various uses

COMMERCIAL PROPERTY AGENTS, CHARTERED SURVEYORS AND VALUERS

#### Location

The premises are located on Primrose Road / Woone Lane on the outskirts of Clitheroe. The surrounding area is a mix of commercial and residential with a number of new build, high quality developments in the immediate vicinity.