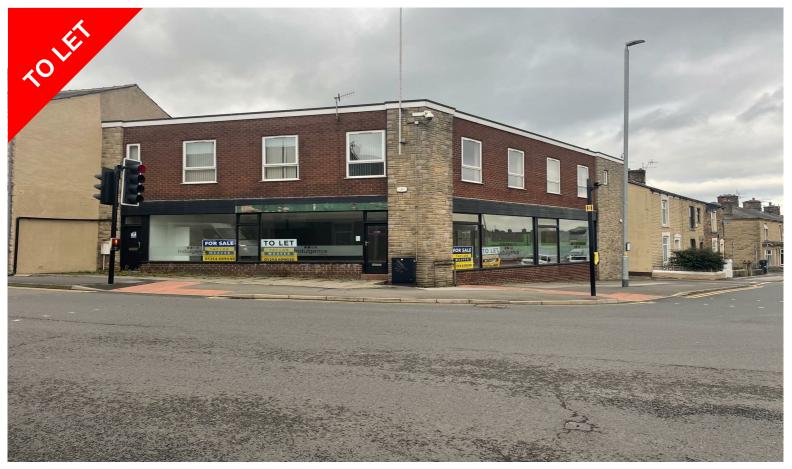

## 148 High Street, Rishton, Blackburn, BB1 4DJ

# TO LET

Use - Office, Retail

Size - 2,078 Sq ft

Rent - £14,000 per annum + VAT

- GROUND FLOOR RETAIL PREMISES
- Prominent corner position in the centre of Rishton
- Available immediately
- Rental reduction to £14,000 pa + VAT

#### Location

Situated at the traffic light junction of Blackburn Road, High Street and Harwood Road in the centre of Rishton. The property has excellent access to Junction 6 of the M65 motorway, which is approximately 2 miles from the property.